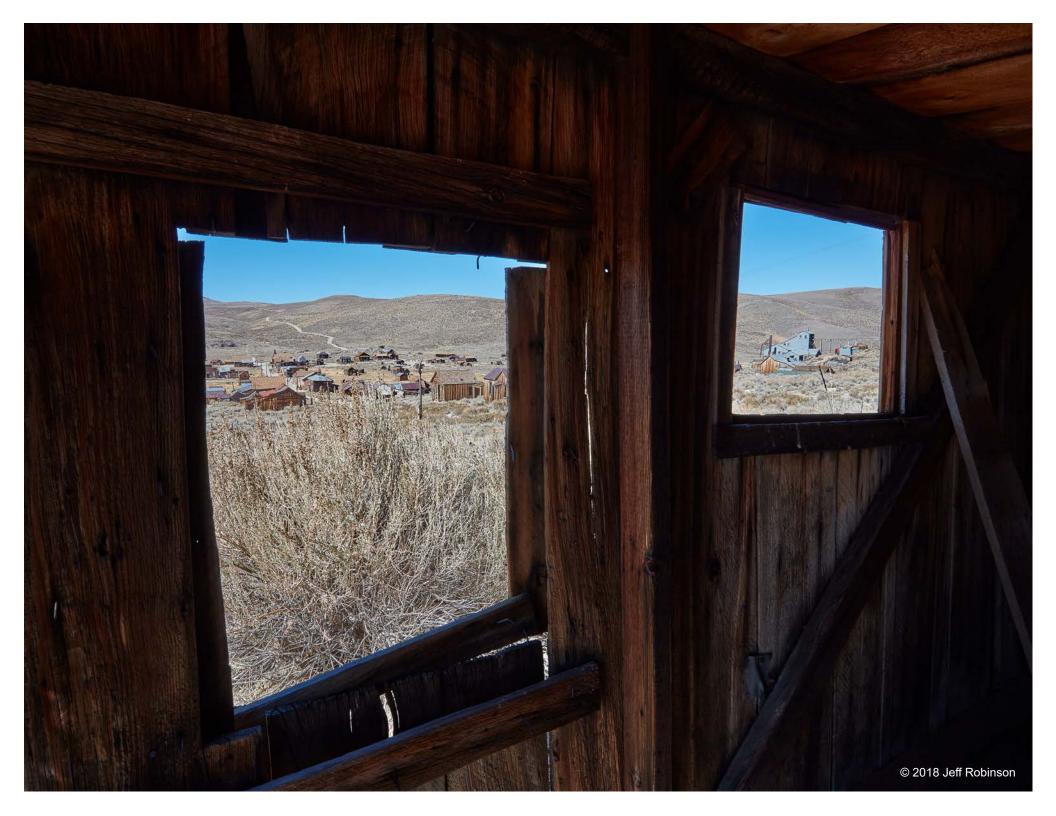

#### **Standard Stamp Mill**

Bodie was a mining town, and much of its ore was processed through the Standard stamp mill (seen through the right-hand window). The first mill burned in 1898, but was quickly rebuilt. Over 25 years it processed more than \$14 million worth of gold and silver.

(10/20/2018, Bodie, CA)

| S M T W T F S<br>1 2 3 4<br>5 6 7 8 9 10 11<br>12 13 14 15 16 17 18<br>19 20 21 22 23 24 25<br>26 27 28 29 30 31 | 1 2 3 4<br>8 9 10 11<br>15 16 17 18<br>22 23 24 25 |        |         |           |          |                      |          |  |  |
|------------------------------------------------------------------------------------------------------------------|----------------------------------------------------|--------|---------|-----------|----------|----------------------|----------|--|--|
| Sunday                                                                                                           |                                                    | Monday | Tuesday | Wednesday | Thursday | Friday               | Saturday |  |  |
|                                                                                                                  |                                                    |        |         |           |          |                      | 1        |  |  |
| 2                                                                                                                | •                                                  | 3      | 4       | 5         | 6        | 7                    | 8        |  |  |
| 9                                                                                                                |                                                    | 10     | 11      | 12        | 13       | 14                   | 15       |  |  |
| Father's Day                                                                                                     | 0                                                  | 17     | 18      | 19        | 20       | Summer (8:55 AM PDT) | 22       |  |  |
| 23                                                                                                               |                                                    | 24     |         | 26        | 27       | 28                   | 29       |  |  |
| 30                                                                                                               |                                                    |        |         |           |          |                      |          |  |  |