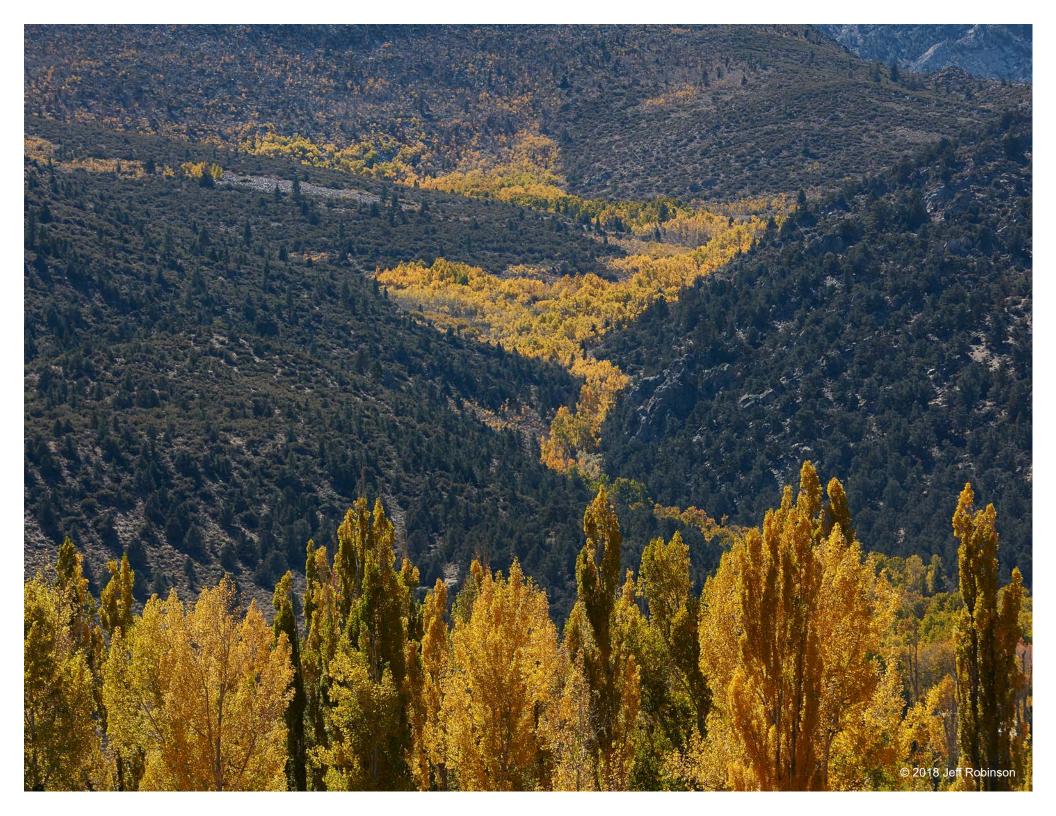

#### Hillside colors

Fall colors in the eastern Sierra often follow creek drainages, allowing for interesting shapes coming down the mountains.
(10/13/2018, Crowley Lake exit off US 395, north of Bishop, CA)