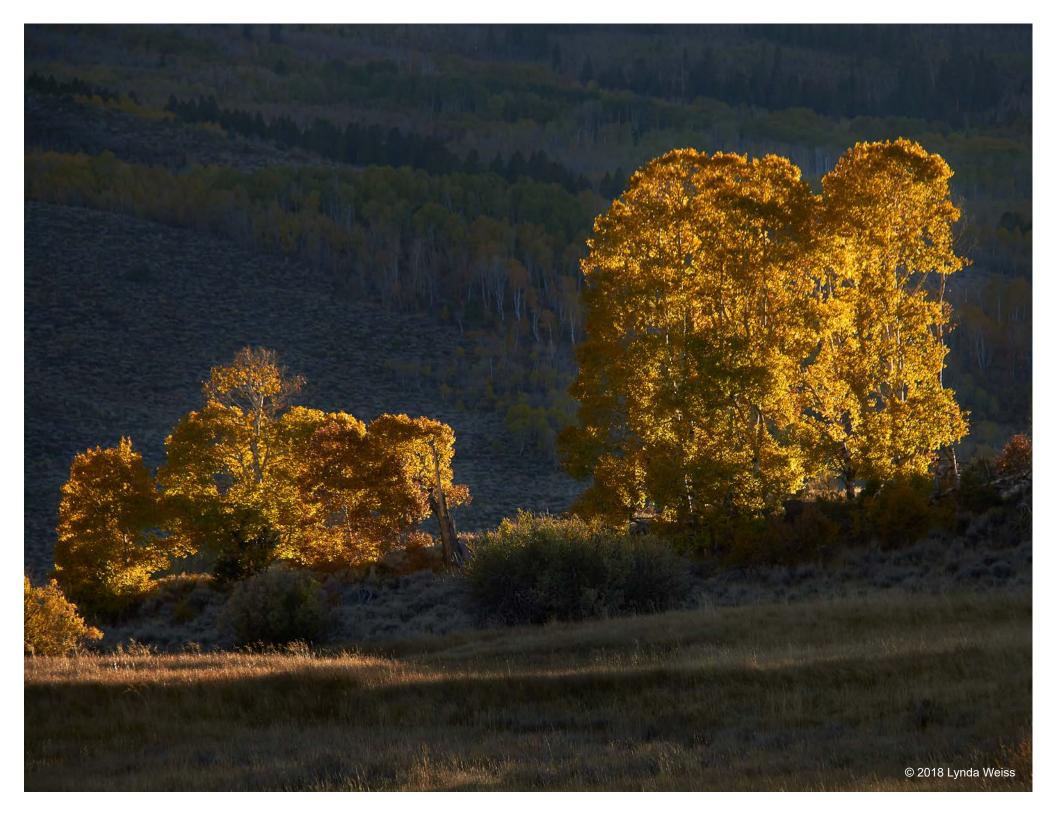

#### Hillside colors

Fall colors in the eastern Sierra often follow creek drainages, allowing for interesting shapes coming down the mountains.
(10/13/2018, Crowley Lake exit off US 395, north of Bishop, CA)