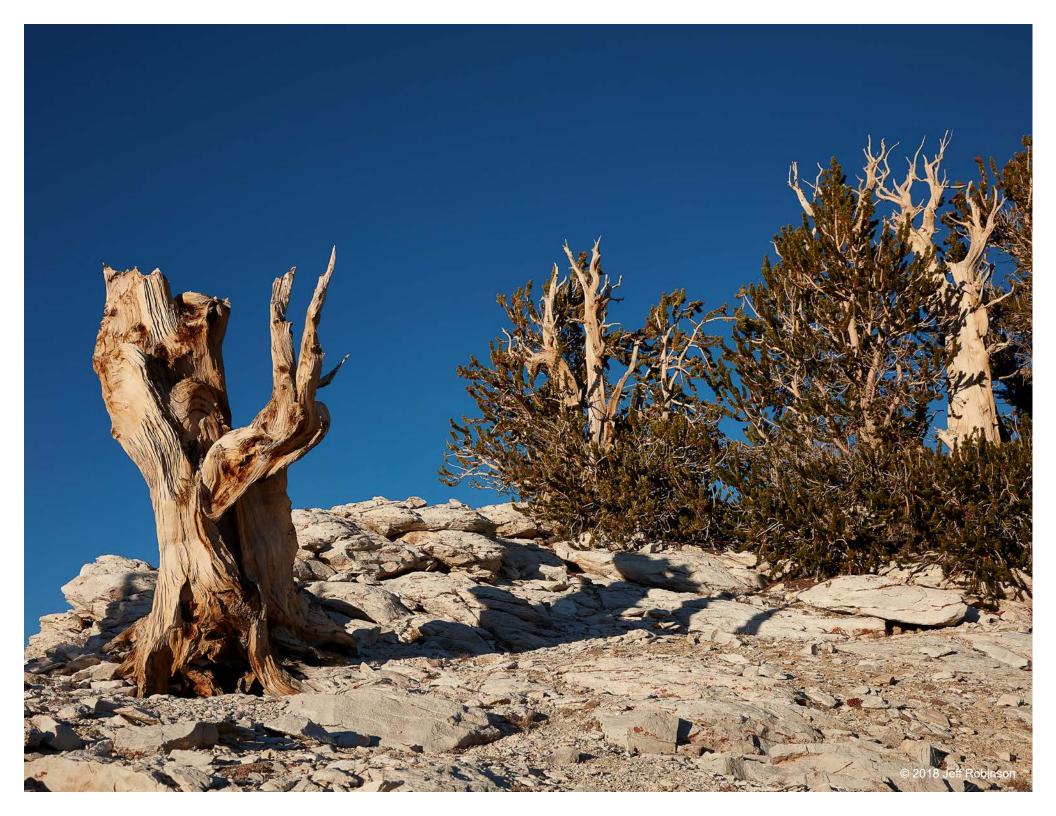

#### **Ancient Bristlecone Pines**

Over the centuries portions of ancient bristlecone pines die off as their bark is blasted away by wind-driven ice and sand, but portions that survive continue to keep their needles. This is how you see large portions of bare wood along with green needles on these trees.

(10/12/2018, Patriarch Grove, White Mountains, Inyo National Forest, CA)

| DECEMBER 2018 S M T W T F S 1 2 3 4 5 6 7 8 9 10 11 12 13 14 15 16 17 18 19 20 21 22 23 24 25 26 27 28 29 30 31 |                                   | Jan            | uary 2    | 019      |        | S M T W T F S 1 2 2 3 4 5 6 7 8 9 10 11 12 13 14 15 16 17 18 19 20 21 22 23 24 25 26 27 28 |
|-----------------------------------------------------------------------------------------------------------------|-----------------------------------|----------------|-----------|----------|--------|--------------------------------------------------------------------------------------------|
| Sunday                                                                                                          | Monday                            | Tuesday        | Wednesday | Thursday | Friday | Saturday                                                                                   |
|                                                                                                                 |                                   | New Year's Day |           |          |        |                                                                                            |
|                                                                                                                 |                                   | 1              | 2         | 3        | 4      | 5                                                                                          |
| • 6                                                                                                             | 7                                 | 8              | 9         | 10       | 11     | 12                                                                                         |
|                                                                                                                 |                                   |                |           |          |        |                                                                                            |
| 13                                                                                                              | Martin Luther King Jr.'s Birthday | 15             | 16        | 17       | 18     | 19                                                                                         |
| 20                                                                                                              | 21                                | 22             | 23        | 24       | 25     | 26                                                                                         |
| 27                                                                                                              | 28                                | 29             | 30        | 31       |        |                                                                                            |