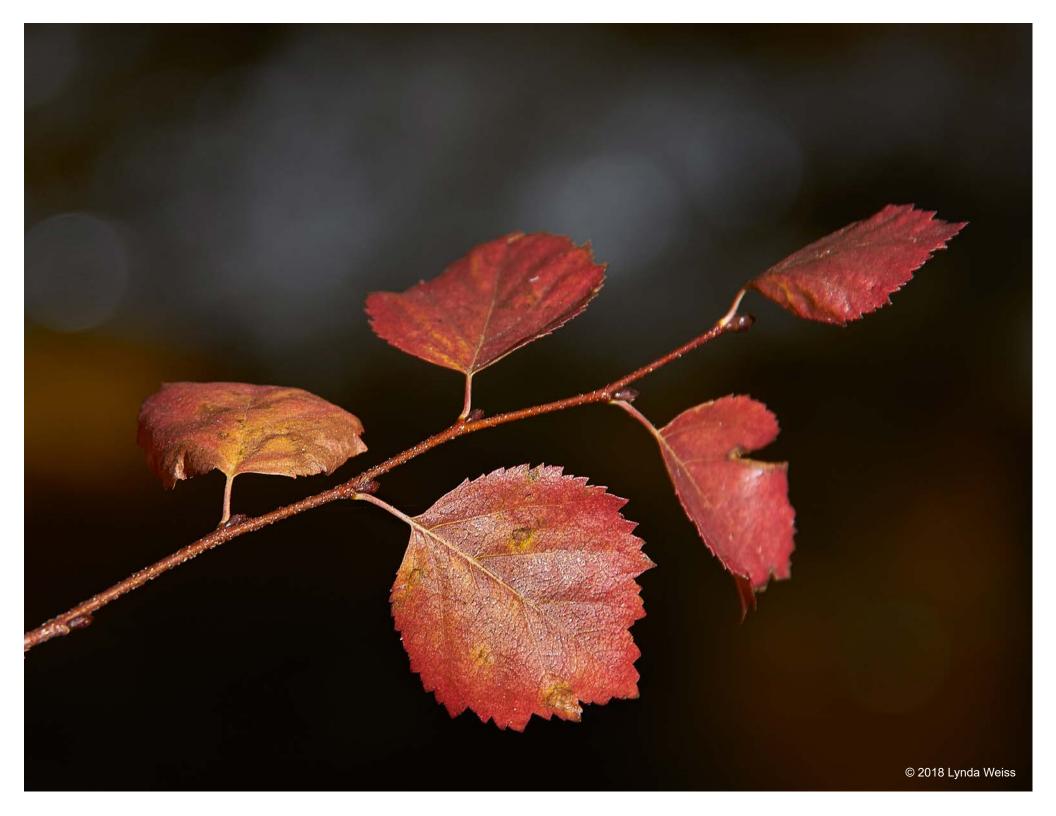

#### Fall Reds

Although most native fall colors in California fall are shades of yellow, a few plants do manage to squeeze in some reds. (10/13/2018, McGee Creek, Bishop area, CA)

| MARCH<br>S M T W T F S<br>1 2<br>3 4 5 6 7 8 9<br>10 11 12 13 14 15 16<br>17 18 19 20 21 22 23<br>24 25 26 27 28 29 30<br>31 | April 2019       |         |           |          |        |          |  |  |
|------------------------------------------------------------------------------------------------------------------------------|------------------|---------|-----------|----------|--------|----------|--|--|
| Sunday                                                                                                                       | Monday           | Tuesday | Wednesday | Thursday | Friday | Saturday |  |  |
|                                                                                                                              | April Fool's Day | 2       | 3         | 4        | 5      | 6        |  |  |
|                                                                                                                              |                  |         |           |          |        |          |  |  |
| 7                                                                                                                            | Tax Day          | 9       | 10        | 11       | _      | 13       |  |  |
| Easter Sunday                                                                                                                | 15               | 16      | 17        | 18       | 19     | 20       |  |  |
| 21                                                                                                                           | 22               | 23      | 24        | 25       | 26     | 27       |  |  |
| 28                                                                                                                           | 29               | 30      |           |          |        |          |  |  |