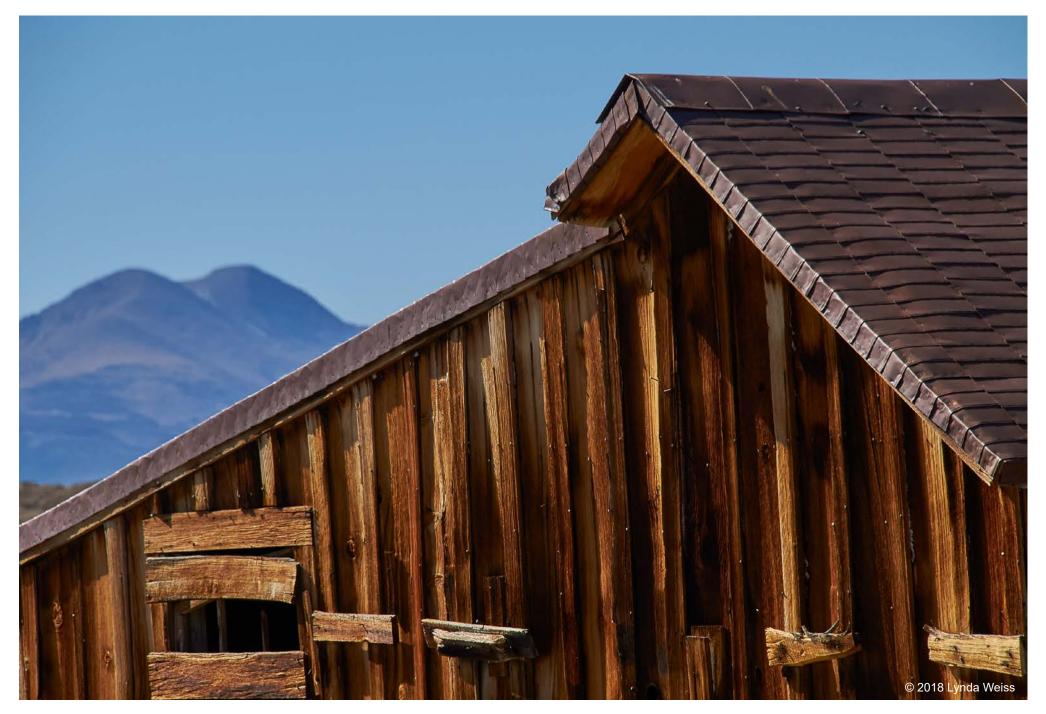

#### **Bodie's Arrested Decay**

Bodie State Historic Park was created in 1962. The town is maintained in a state of "arrested decay" so the ghost town continues to largely look the way it did when it became a state park.

(10/20/2018, Bodie, CA)

| August<br>S M T W T F S<br>1 2 3<br>4 5 6 7 8 9 10<br>11 12 13 14 15 16 17<br>18 19 20 21 22 23 24<br>25 26 27 28 29 30 31 | September 2019  September 2019  September 2019  September 2019  September 2019 |         |             |          |        |          |  |  |  |  |
|----------------------------------------------------------------------------------------------------------------------------|--------------------------------------------------------------------------------|---------|-------------|----------|--------|----------|--|--|--|--|
| Sunday                                                                                                                     | Monday                                                                         | Tuesday | Wednesday   | Thursday | Friday | Saturday |  |  |  |  |
| 1                                                                                                                          | Labor Day                                                                      | 3       | 4           | 5        | 6      | 7        |  |  |  |  |
| 8                                                                                                                          | 9                                                                              | 10      | Patriot Day | 12       | 13     | <u> </u> |  |  |  |  |
| 15                                                                                                                         | 16                                                                             | 17      | 18          | 19       | 20     |          |  |  |  |  |
|                                                                                                                            | Fall (12:51 AM PDT)                                                            |         |             |          |        |          |  |  |  |  |
| 22                                                                                                                         | 30                                                                             | 24      | 25          | 26       | 27     | 28       |  |  |  |  |