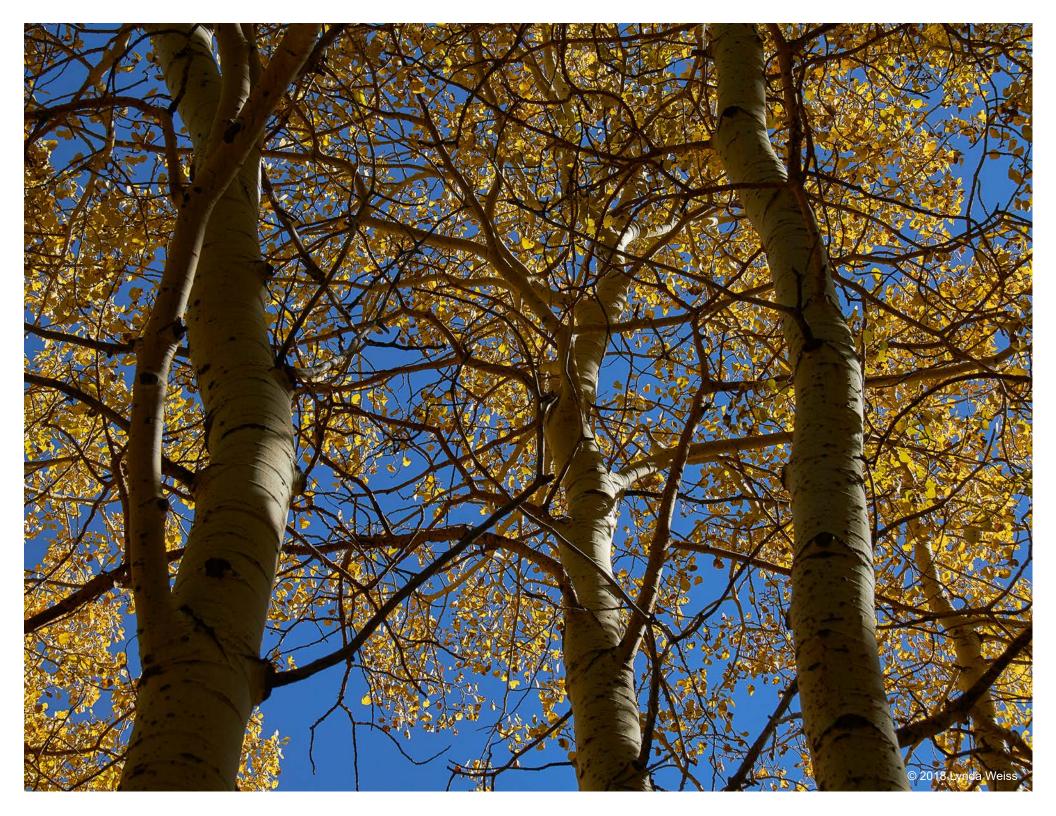

# Aspens

Aspens are one of the most common fall-color trees in the Sierra. (10/18/2018, Poole Power Plant Rd., Lee Vining Canyon, CA)

| APRIL S M T W T F S 1 2 3 4 5 6 7 8 9 10 11 12 13 14 15 16 17 18 19 20 21 22 23 24 25 26 27 28 29 30 | May 2019     |         |           |                        |        |          |  |
|------------------------------------------------------------------------------------------------------|--------------|---------|-----------|------------------------|--------|----------|--|
| Sunday                                                                                               | Monday       | Tuesday | Wednesday | Thursday               | Friday | Saturday |  |
|                                                                                                      |              |         |           | National Day of Prayer |        |          |  |
|                                                                                                      |              |         | 1         | 2                      | 3      | 4        |  |
| Cinco De Mayo                                                                                        | 6            | 7       | 8         | 9                      | 10     | 11       |  |
| Mother's Day                                                                                         |              |         |           |                        |        |          |  |
| 12                                                                                                   | 13           | 14      | 15        | 16                     | 17     | 18       |  |
| 19                                                                                                   | 20           | 21      | 22        | 23                     | 24     | 25       |  |
| 26                                                                                                   | Memorial Day | 28      | 29        | 30                     | 31     |          |  |