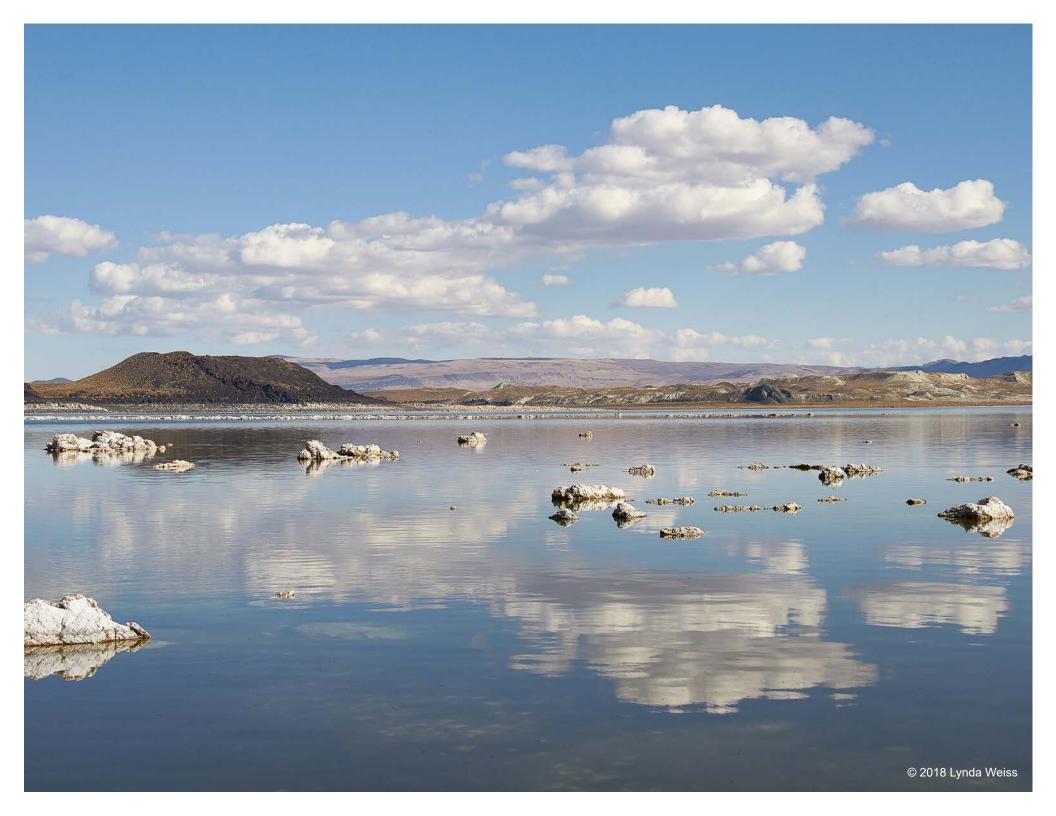

## Negit and Paoha Islands

Mono Lake has two main islands. Negit Island is composed of dark lava (left), while the much larger Paoha Island is composed of very light rock (farther back on right).

(10/22/2018, Black Point, Mono Lake, CA)