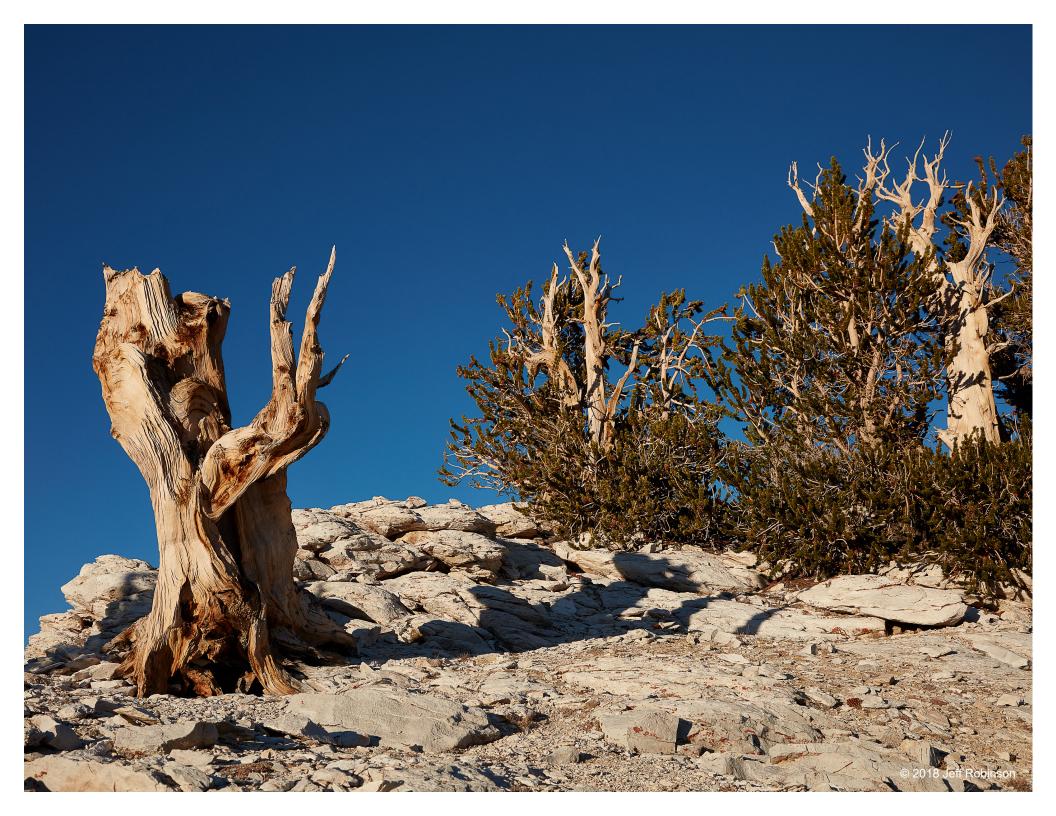

### **Ancient Bristlecone Pines**

Over the centuries portions of ancient bristlecone pines die off as their bark is blasted away by wind-driven ice and sand, but portions that survive continue to keep their needles. This is how you see large portions of bare wood along with green needles on these trees. (10/12/2018, Patriarch Grove, White Mountains, Inyo National Forest, CA)