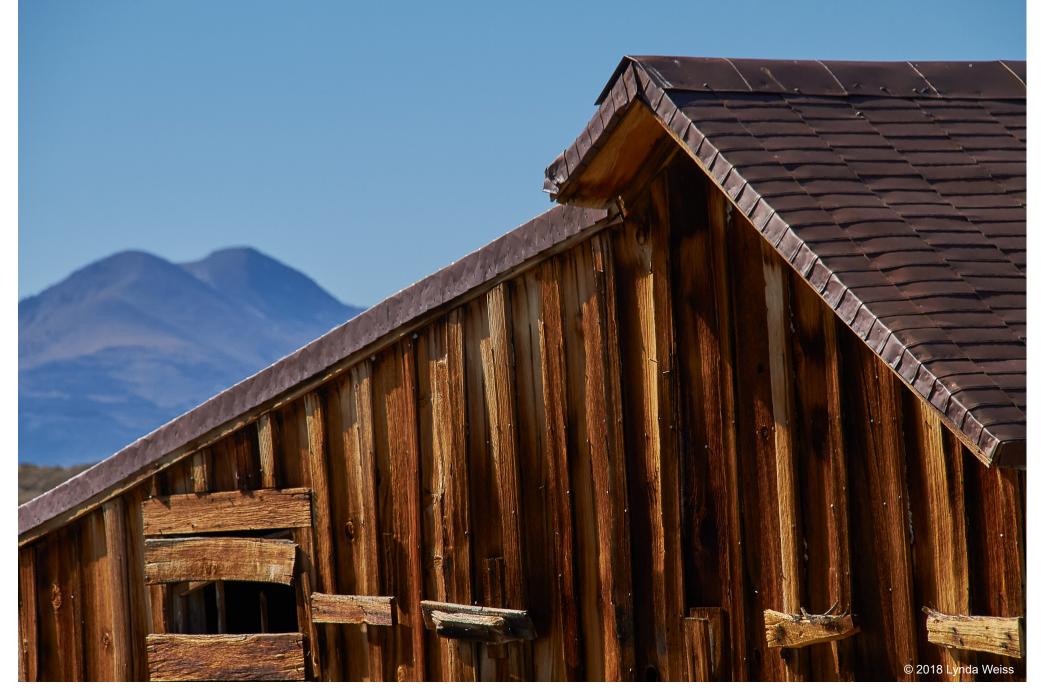

### **Bodie's Arrested Decay**

Bodie State Historic Park was created in 1962. The town is maintained in a state of "arrested decay" so the ghost town continues to largely look the way it did when it became a state park. (10/20/2018, Bodie, CA)