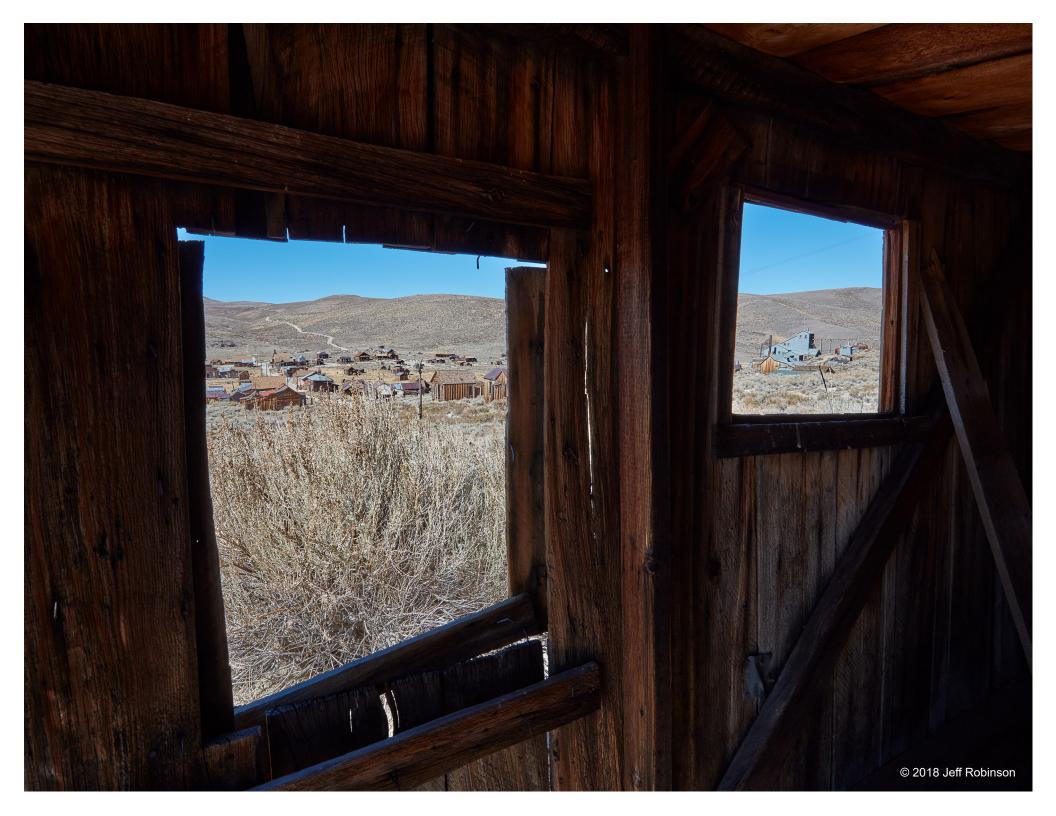

## Standard Stamp Mill

Bodie was a mining town, and much of its ore was processed through the Standard stamp mill (seen through the right-hand window). The first mill burned in 1898, but was quickly rebuilt. Over 25 years it processed more than \$14 million worth of gold and silver.

(10/20/2018, Bodie, CA)

| May<br>S M T W T F S<br>1 2 3 4<br>5 6 7 8 9 10 11<br>12 13 14 15 16 17 18<br>19 20 21 22 23 24 25<br>26 27 28 29 30 31 | 6 7 8 9 10 11 UIIG ZUIJ   2 13 14 15 16 17 18   9 20 21 22 32 24 25 |        |         |           |          |                         |          |
|-------------------------------------------------------------------------------------------------------------------------|---------------------------------------------------------------------|--------|---------|-----------|----------|-------------------------|----------|
| Sunday                                                                                                                  |                                                                     | Monday | Tuesday | Wednesday | Thursday | Friday                  | Saturday |
|                                                                                                                         |                                                                     |        |         |           |          |                         |          |
|                                                                                                                         |                                                                     |        |         |           |          |                         | 1        |
|                                                                                                                         |                                                                     |        |         |           |          |                         |          |
| 2                                                                                                                       |                                                                     | 3      | 4       | 5         | 6        | 7                       | 8        |
|                                                                                                                         |                                                                     |        |         |           |          |                         |          |
| 9                                                                                                                       |                                                                     | 10     | 11      | 12        | 13       | 14                      | 15       |
| Father's Day                                                                                                            |                                                                     |        |         |           |          | Summer (8:55 AM<br>PDT) |          |
| 16                                                                                                                      | 0                                                                   | 17     | 18      | 19        | 20       | 21                      | 22       |
|                                                                                                                         |                                                                     |        |         |           |          |                         |          |
| 23                                                                                                                      |                                                                     | 24     | • 25    | 26        | 27       | 28                      | 29       |
|                                                                                                                         |                                                                     |        |         |           |          |                         |          |
| 30                                                                                                                      |                                                                     |        |         |           |          |                         |          |