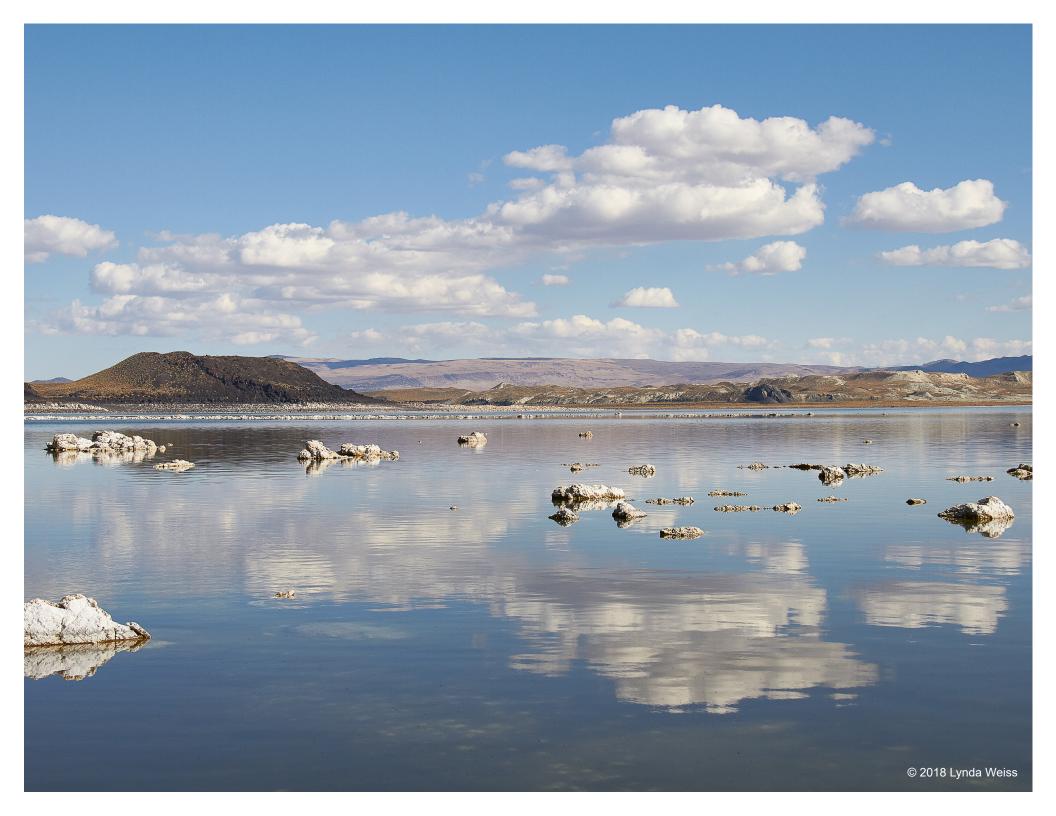

### Negit and Paoha Islands

Mono Lake has two main islands. Negit Island is composed of dark lava (left), while the much larger Paoha Island is composed of very light rock (farther back on right). (10/22/2018, Black Point, Mono Lake, CA)