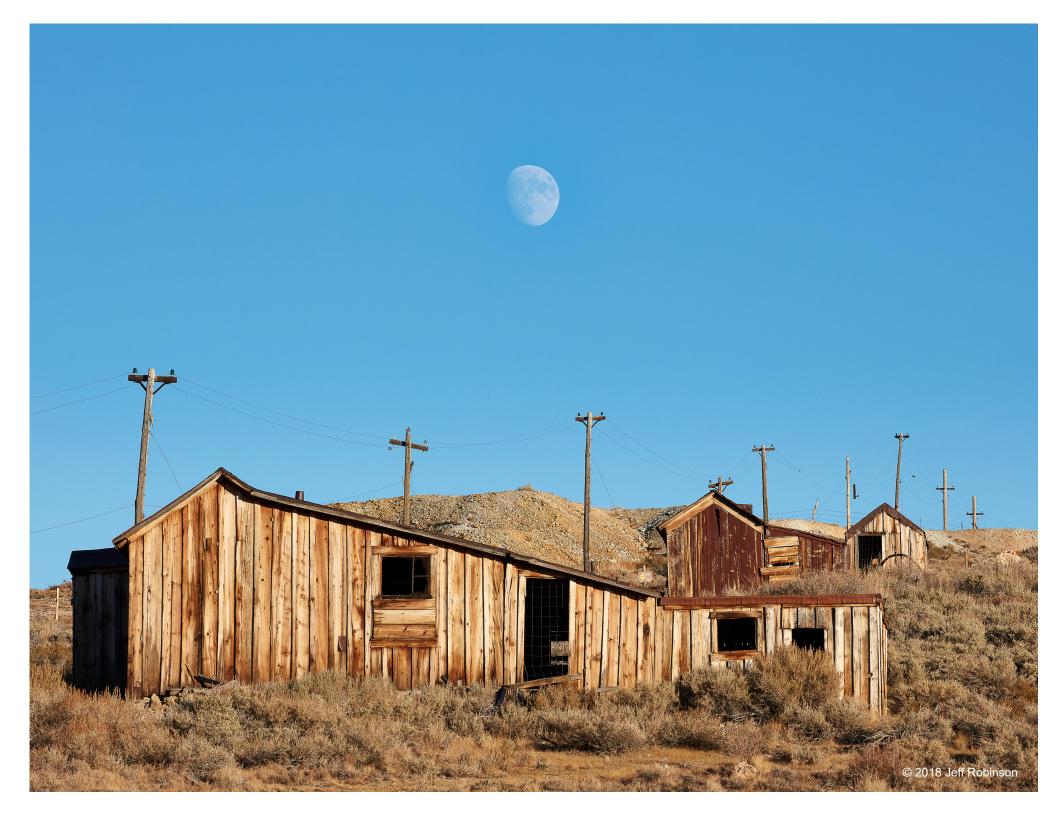

### **Bodie's Arrested Decay**

Bodie State Historic Park was created in 1962. The town is maintained in a state of "arrested decay" so the ghost town continues to largely look the way it did when it became a state park. (10/20/2018, Bodie, CA)

**Bodie** (10/20/2018, Bodie, CA)