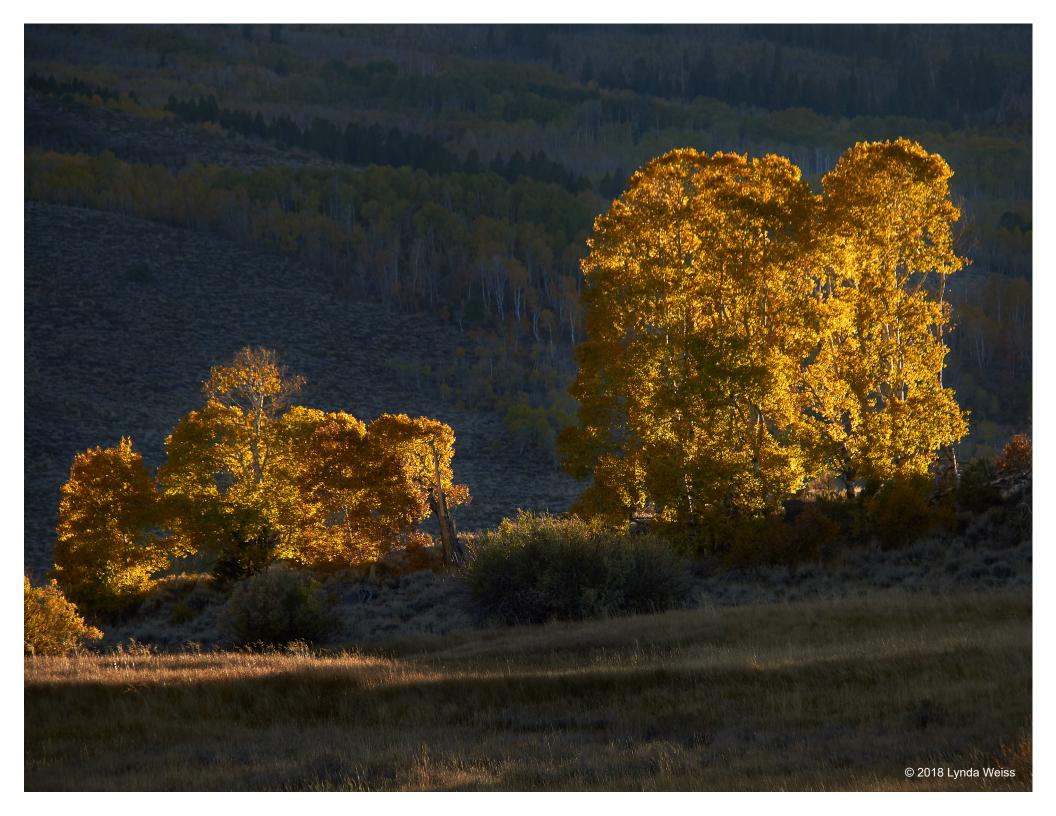

## Fall Reds

Although most native fall colors in California fall are shades of yellow, a few plants do manage to squeeze in some reds. (10/13/2018, McGee Creek, Bishop area, CA)

| MARCH<br>S M T W T F S<br>1 2<br>3 4 5 6 7 8 9<br>10 11 12 13 14 15 16<br>17 18 19 20 21 22 23<br>24 25 26 27 28 29 30<br>31 | April 2019       |         |           |          |        |          |  |  |
|------------------------------------------------------------------------------------------------------------------------------|------------------|---------|-----------|----------|--------|----------|--|--|
| Sunday                                                                                                                       | Monday           | Tuesday | Wednesday | Thursday | Friday | Saturday |  |  |
|                                                                                                                              | April Fool's Day | 2       | 3         | 4        | • 5    | 6        |  |  |
| 7                                                                                                                            | 8                | 9       | 3         | 11       |        | 13       |  |  |
| 14                                                                                                                           | Tax Day<br>15    | 16      | 17        | 18       |        | 20       |  |  |
| Easter Sunday                                                                                                                | 22               | 23      | 24        | 25       | 26     | 27       |  |  |
| 21                                                                                                                           | 22               | 30      | 24        | 25       | 20     | - 21     |  |  |