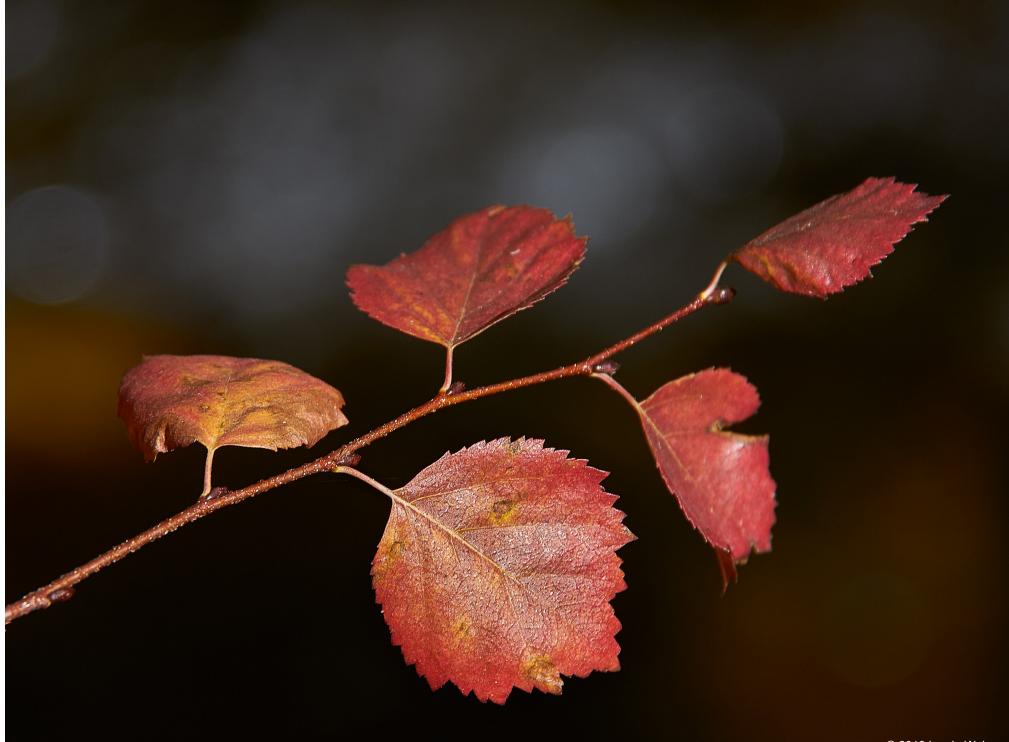

## Fall Reds

Although most native fall colors in California fall are shades of yellow, a few plants do manage to squeeze in some reds. (10/13/2018, McGee Creek, Bishop area, CA)

| MARCH<br>S M T W T F S<br>1 2<br>3 4 5 6 7 8 9<br>10 11 12 13 14 15 16<br>17 18 19 20 21 22 23<br>24 25 26 27 28 29 30<br>31 | April 2019       |         |           |          |        |          |  |  |
|------------------------------------------------------------------------------------------------------------------------------|------------------|---------|-----------|----------|--------|----------|--|--|
| Sunday                                                                                                                       | Monday           | Tuesday | Wednesday | Thursday | Friday | Saturday |  |  |
|                                                                                                                              | April Fool's Day | 2       | 3         | 4        | • 5    | 6        |  |  |
| 7                                                                                                                            | 8                | 9       | 3         | 11       |        | 13       |  |  |
| 14                                                                                                                           | Tax Day<br>15    | 16      | 17        | 18       |        | 20       |  |  |
| Easter Sunday                                                                                                                | 22               | 23      | 24        | 25       | 26     | 27       |  |  |
| 21                                                                                                                           | 22               | 30      | 24        | 25       | 20     | - 21     |  |  |