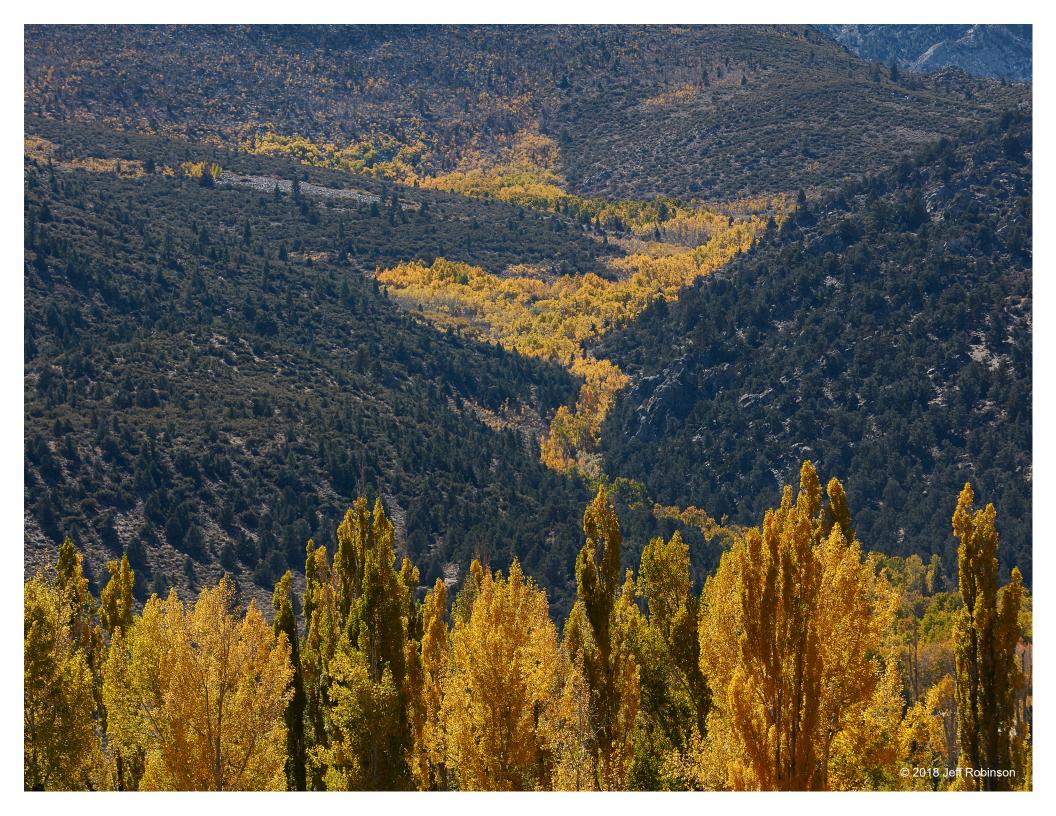

## Hillside colors

Fall colors in the eastern Sierra often follow creek drainages, allowing for interesting

shapes coming down the mountains.

(10/13/2018, Crowley Lake exit off US 395, north of Bishop, CA)