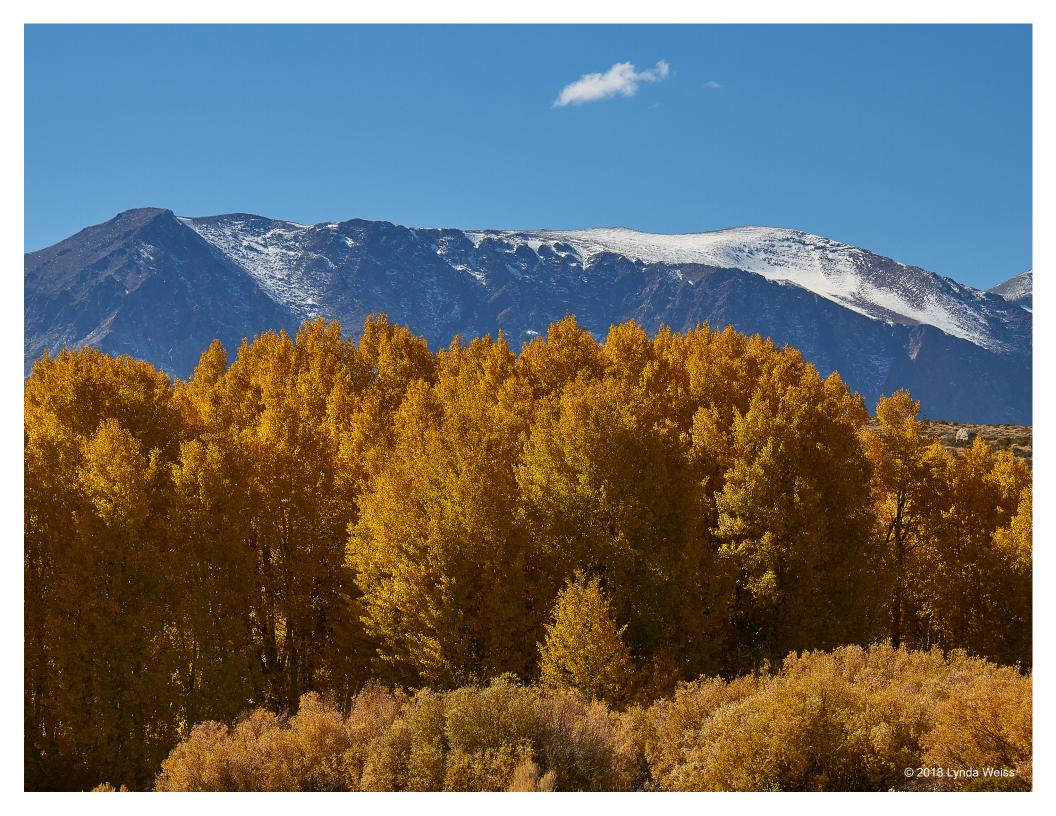

## Hillside colors

Fall colors in the eastern Sierra often follow creek drainages, allowing for interesting

shapes coming down the mountains.

(10/13/2018, Crowley Lake exit off US 395, north of Bishop, CA)