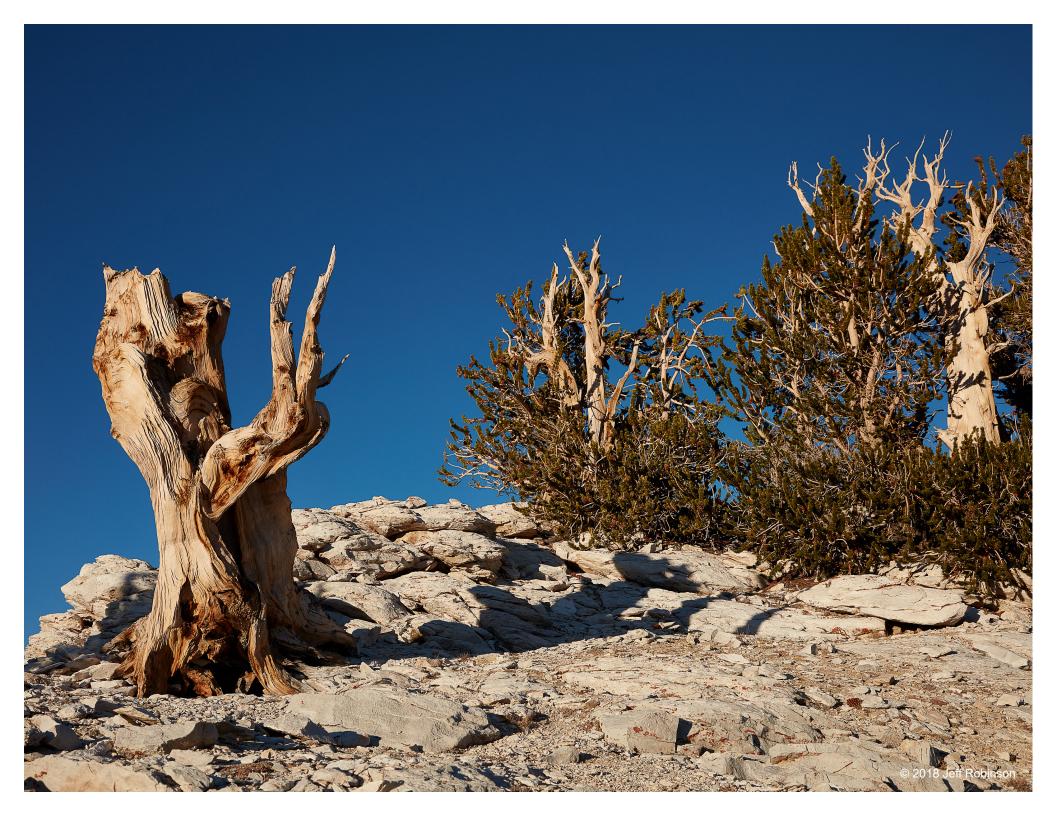

#### **Ancient Bristlecone Pines**

Over the centuries portions of ancient bristlecone pines die off as their bark is blasted away by wind-driven ice and sand, but portions that survive continue to keep their needles. This is how you see large portions of bare wood along with green needles on these trees. (10/12/2018, Patriarch Grove, White Mountains, Inyo National Forest, CA)