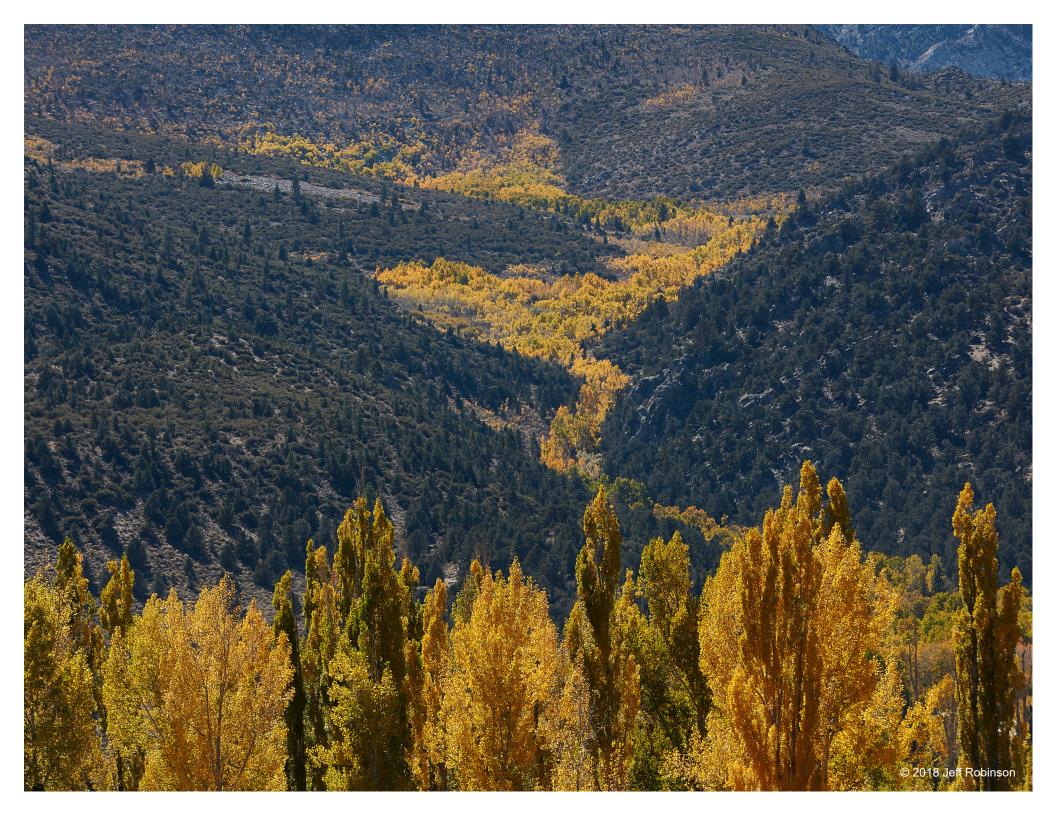

#### Hillside colors

Fall colors in the eastern Sierra often follow creek drainages, allowing for interesting shapes coming down the mountains.

(10/13/2018, Crowley Lake exit off US 395, north of Bishop, CA)