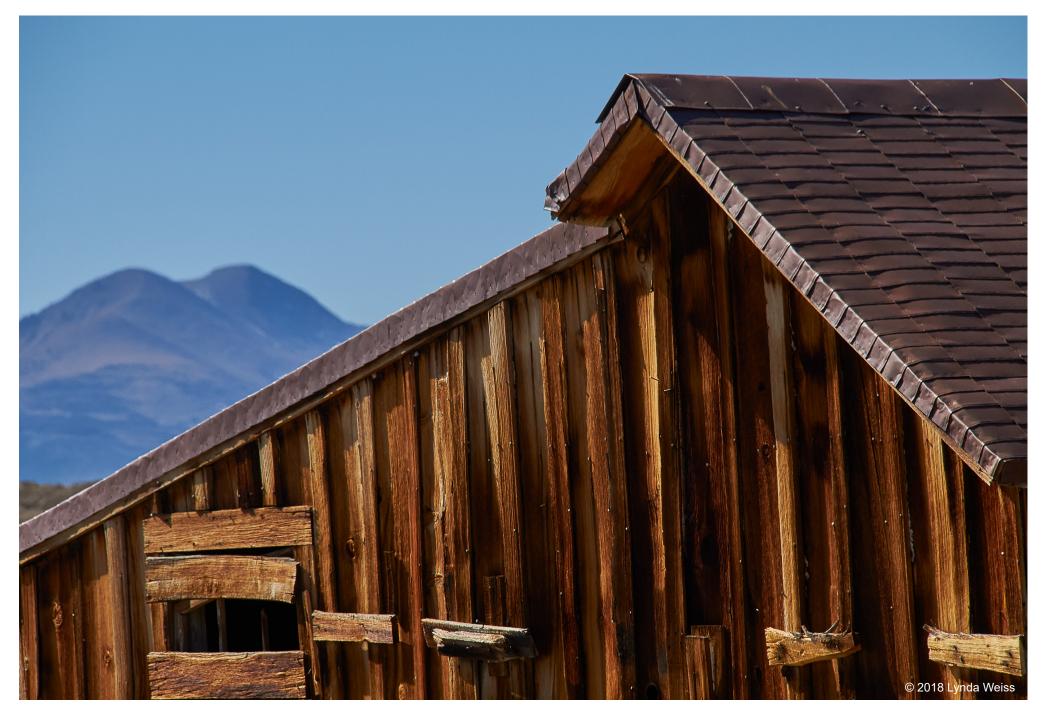

#### **Standard Stamp Mill**

Bodie was a mining town, and much of its ore was processed through the Standard stamp mill (seen through the right-hand window). The first mill burned in 1898, but was quickly rebuilt. Over 25 years it processed more than \$14 million worth of gold and silver.

(10/20/2018, Bodie, CA)

| MAY S M T W T F S 1 2 3 4 5 6 7 8 9 10 11 12 13 14 15 16 17 18 19 20 21 22 23 24 25 26 27 28 29 30 31 |   | June 2019 |         |           |          |                      |          |  |
|-------------------------------------------------------------------------------------------------------|---|-----------|---------|-----------|----------|----------------------|----------|--|
| Sunday                                                                                                |   | Monday    | Tuesday | Wednesday | Thursday | Friday               | Saturday |  |
|                                                                                                       |   |           |         |           |          |                      | 1        |  |
| 2                                                                                                     |   | 3         | 4       | 5         | 6        | 7                    | 8        |  |
|                                                                                                       |   |           |         |           |          |                      |          |  |
| Father's Day                                                                                          |   | 10        | 11      | 12        | 13       | Summer (8:55 AM PDT) | 15       |  |
| 16                                                                                                    | 0 | 17        | 18      | 19        | 20       | <b>21</b> Payday     | 22       |  |
| 23                                                                                                    |   | 24        | 25      | 26        | 27       | 28                   | 29       |  |
| 30                                                                                                    |   |           |         |           |          |                      |          |  |