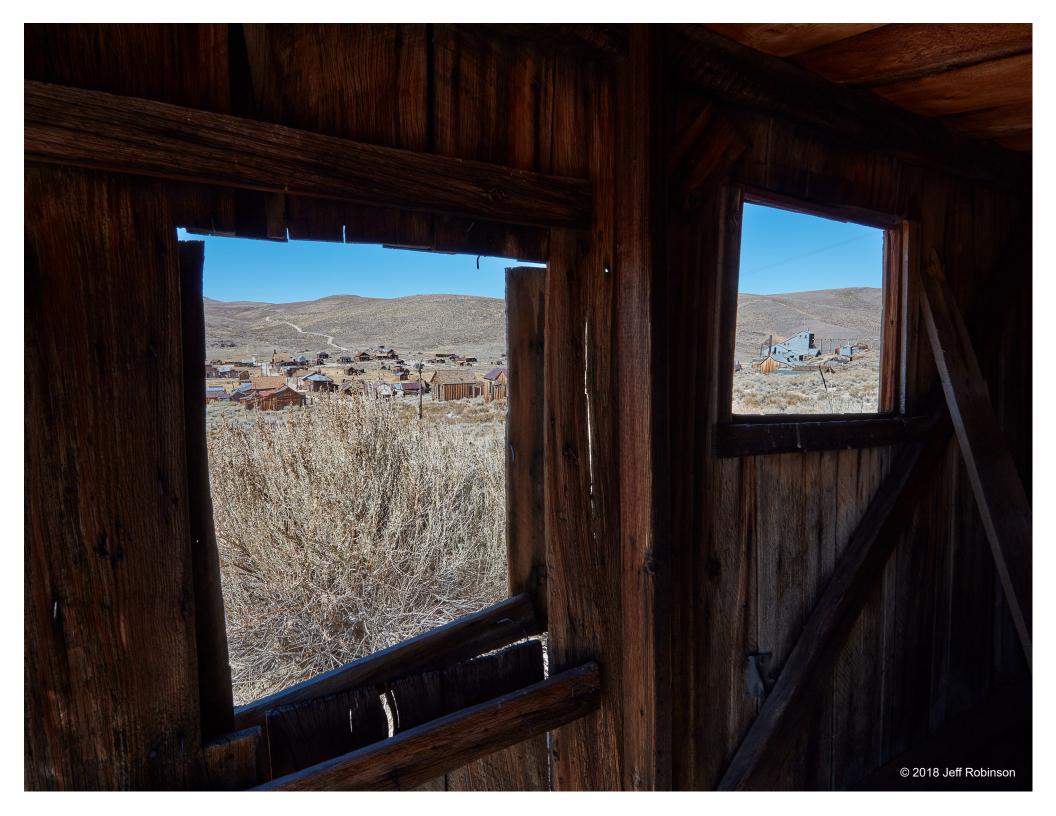

#### **Standard Stamp Mill**

Bodie was a mining town, and much of its ore was processed through the Standard stamp mill (seen through the right-hand window). The first mill burned in 1898, but was quickly rebuilt. Over 25 years it processed more than \$14 million worth of gold and silver.

(10/20/2018, Bodie, CA)

| MAY S M T W T F S 1 2 3 4 5 6 7 8 9 10 11 12 13 14 15 16 17 18 19 20 21 22 23 24 25 26 27 28 29 30 31 |   | June 2019 |         |           |          |                      |          |  |
|-------------------------------------------------------------------------------------------------------|---|-----------|---------|-----------|----------|----------------------|----------|--|
| Sunday                                                                                                |   | Monday    | Tuesday | Wednesday | Thursday | Friday               | Saturday |  |
|                                                                                                       |   |           |         |           |          |                      | 1        |  |
| 2                                                                                                     |   | 3         | 4       | 5         | 6        | 7                    | 8        |  |
|                                                                                                       |   |           |         |           |          |                      |          |  |
| Father's Day                                                                                          |   | 10        | 11      | 12        | 13       | Summer (8:55 AM PDT) | 15       |  |
| 16                                                                                                    | 0 | 17        | 18      | 19        | 20       | <b>21</b> Payday     | 22       |  |
| 23                                                                                                    |   | 24        | 25      | 26        | 27       | 28                   | 29       |  |
| 30                                                                                                    |   |           |         |           |          |                      |          |  |