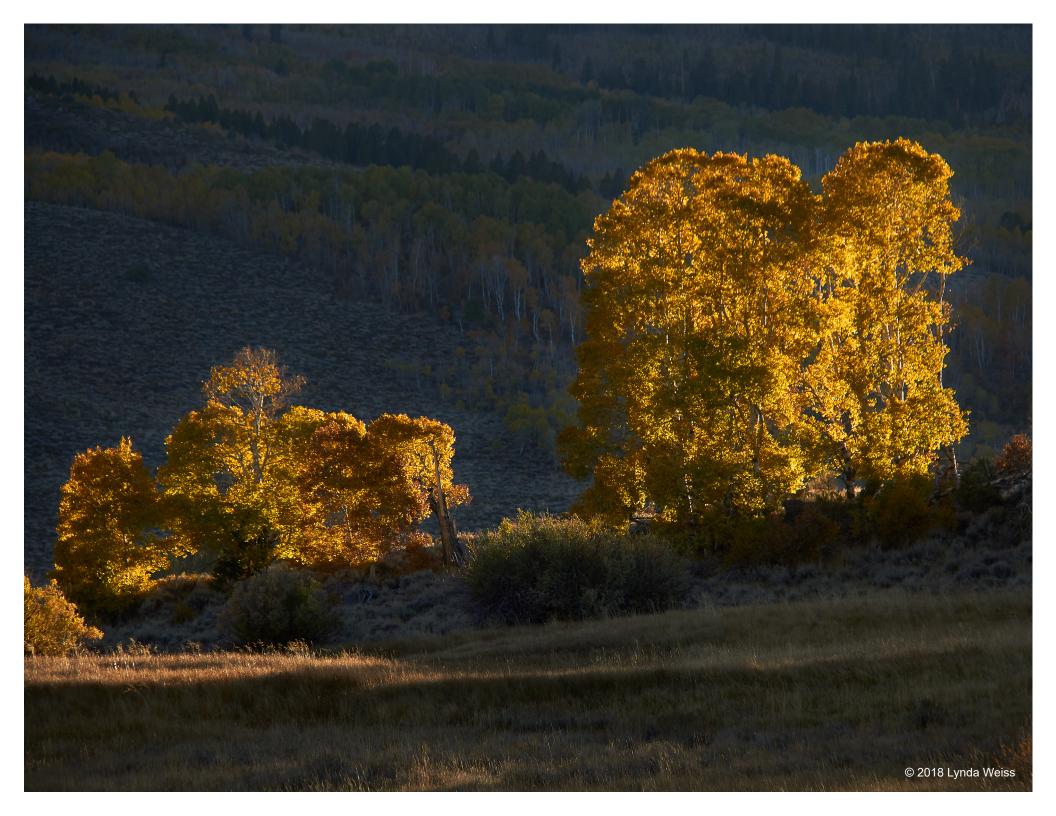

#### Hillside colors

Fall colors in the eastern Sierra often follow creek drainages, allowing for interesting shapes coming down the mountains.

(10/13/2018, Crowley Lake exit off US 395, north of Bishop, CA)