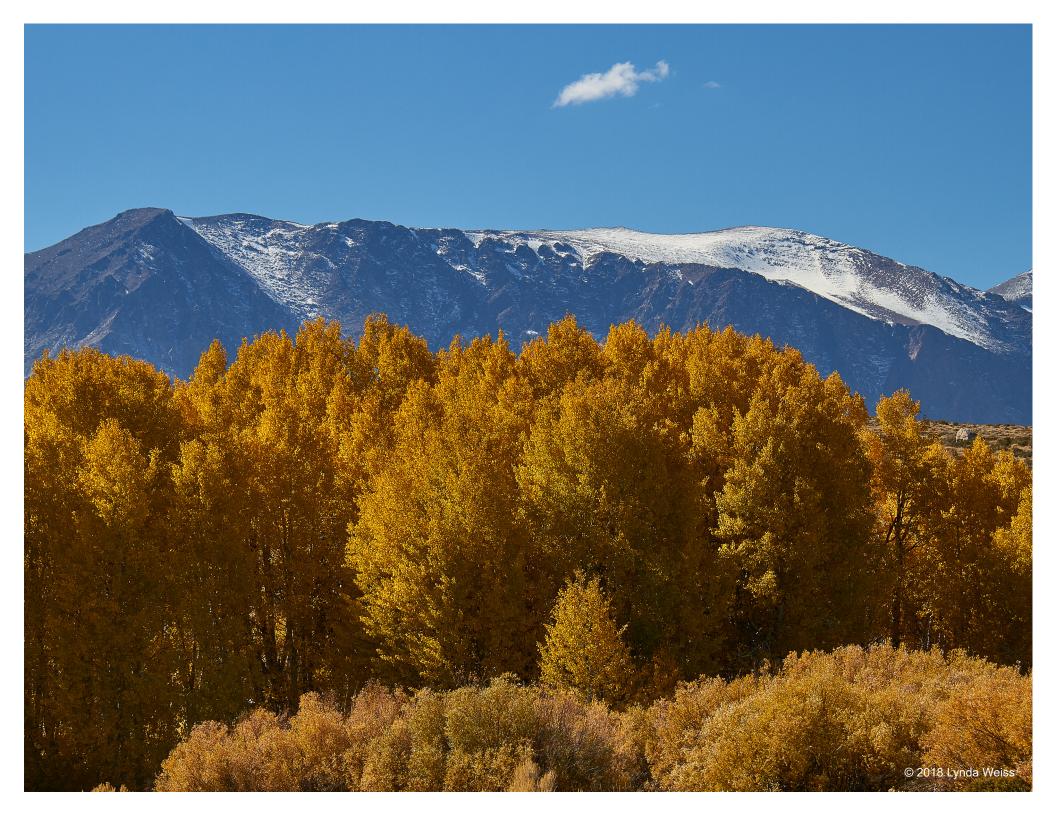

#### Hillside colors

Fall colors in the eastern Sierra often follow creek drainages, allowing for interesting shapes coming down the mountains.

(10/13/2018, Crowley Lake exit off US 395, north of Bishop, CA)