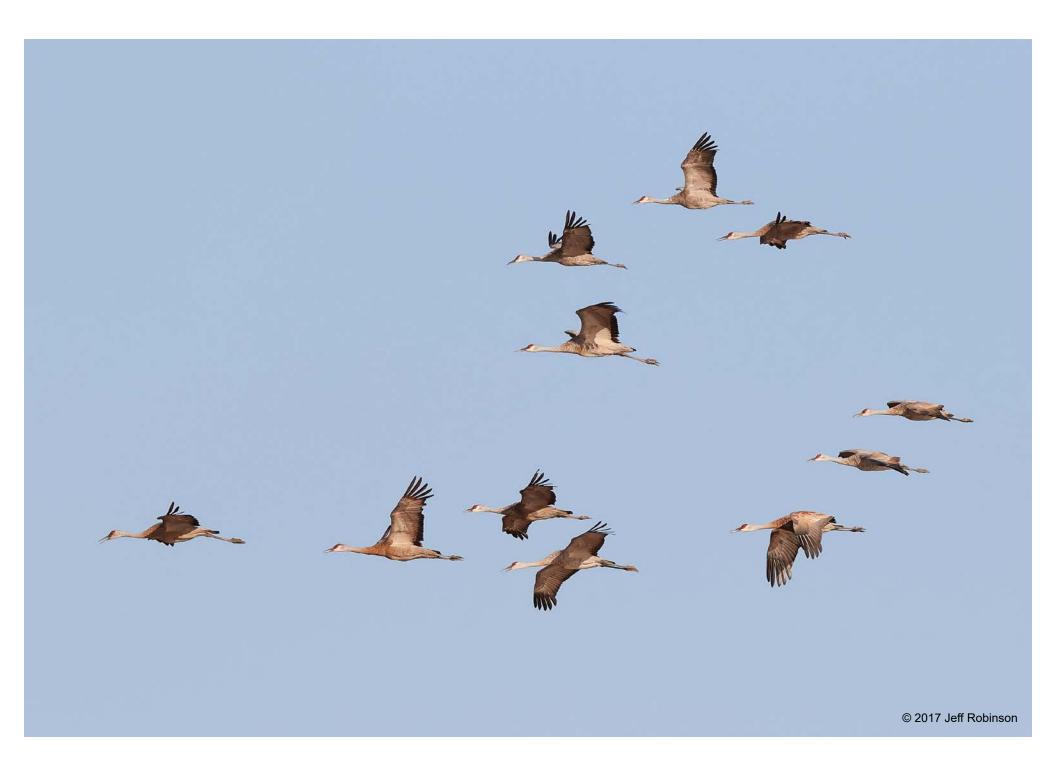

#### Sandhill Cranes

Sandhill Cranes like to winter in Central California. Although they have mostly gray wings, staining from dirt often causes them to look reddish brown. Despite their impressive wingspan (up to 7.5 feet), what stands out the most in my mind is the sound hundreds of them make while calling to each other near sunset.

(10/3/2017, Woodbridge Ecological Reserve, Lodi, CA)

| OCTOSER  S M T W T F S 1 2 3 4 5 6 7 8 9 10 11 12 13 14 15 16 17 18 19 20 21 22 23 24 25 26 27 28 29 30 31 | November 2018  November 2018  November 2018 |              |           |                  |        |          |  |  |
|------------------------------------------------------------------------------------------------------------|---------------------------------------------|--------------|-----------|------------------|--------|----------|--|--|
| Sunday                                                                                                     | Monday                                      | Tuesday      | Wednesday | Thursday         | Friday | Saturday |  |  |
|                                                                                                            |                                             |              |           | 1                | 2      |          |  |  |
| Daylight Saving Time<br>Ends                                                                               |                                             | Election Day |           | 1                | 2      | 3        |  |  |
| 4                                                                                                          | 5                                           | 6            | 7         | 8                | 9      | 10       |  |  |
| Veteran's Day                                                                                              |                                             |              |           |                  |        |          |  |  |
| 11                                                                                                         | 12                                          | 13           | 14        | 15               | 16     | 17       |  |  |
| 18                                                                                                         | 19                                          | 20           | 21        | Thanksgiving Day | 23     | 24       |  |  |
| 25                                                                                                         | 26                                          |              | 28        |                  | 30     |          |  |  |