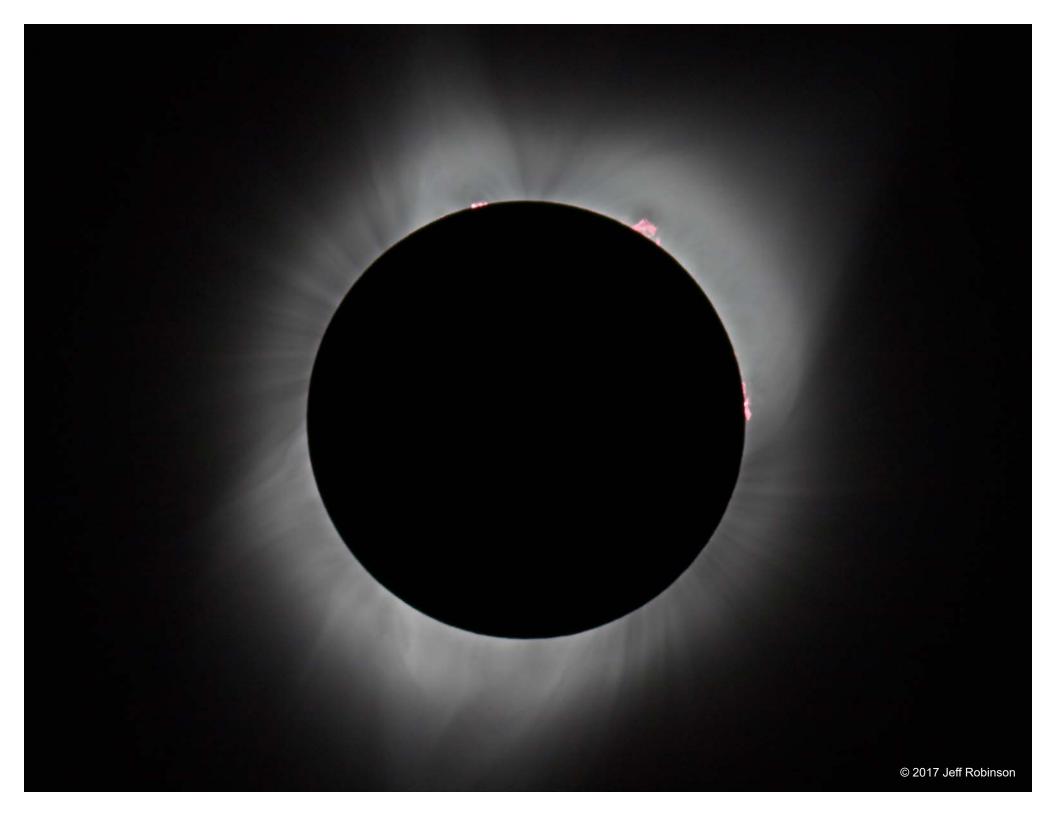

2018

California and Oregon

Total Solar Eclipse (8/21/2017, Madras, OR)

© 2017 Jeff Robinson

## **Total Solar Eclipse**

On August 21, 2017, the US experienced its first total solar eclipse since 1979. Due to its statistics for clear skies, Madras Oregon was chosen by many (including NASA) as their viewing point, swelling a small town with a population of a bit over 6,000 to well over 100,000 for the eclipse. Those who came were treated to 2 minutes and 2 seconds of views like this. (8/21/2017, Madras, OR)

The white spots at the upper-right of the sun are known as Baily's Beads. These appeared just as the sun was coming out of totality during the eclipse.

(8/21/2017, Madras, OR)