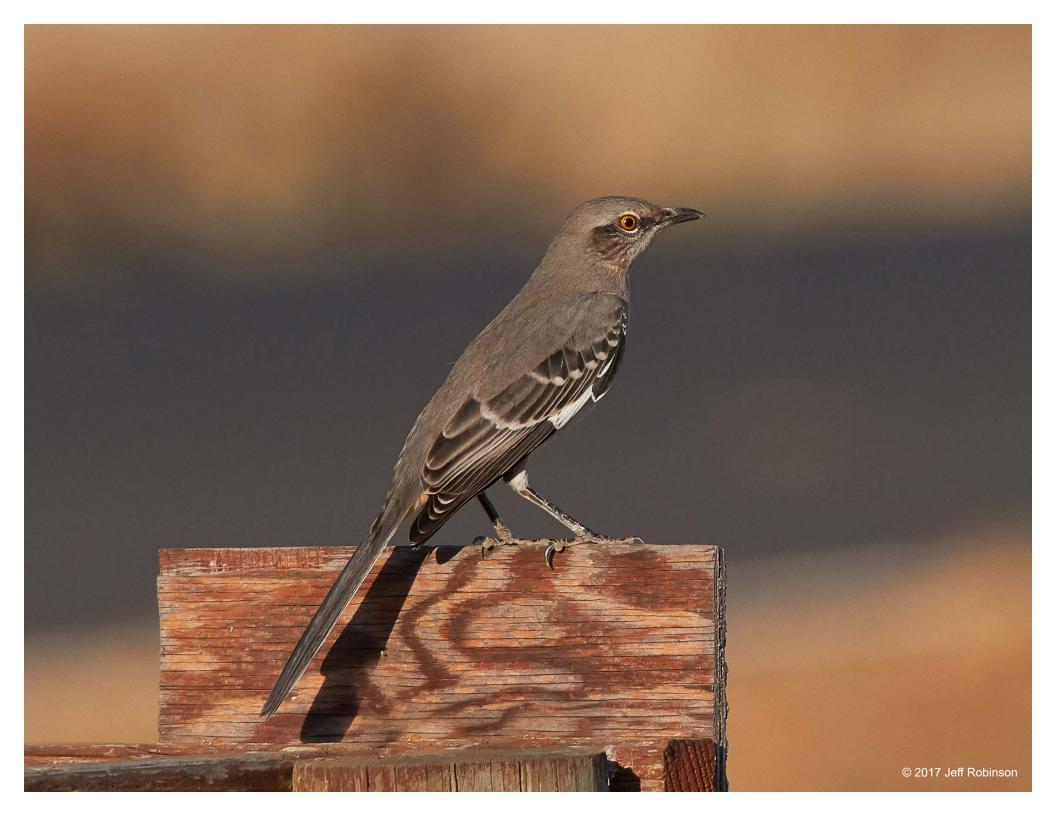

# Mockingbird

Not everyone knows what a Mockingbird looks like, but most everyone has heard them. They sing songs that not only mimic the sounds of other birds, but also of insects and amphibians.

(10/3/2017, Woodbridge Ecological Reserve, Lodi, CA)