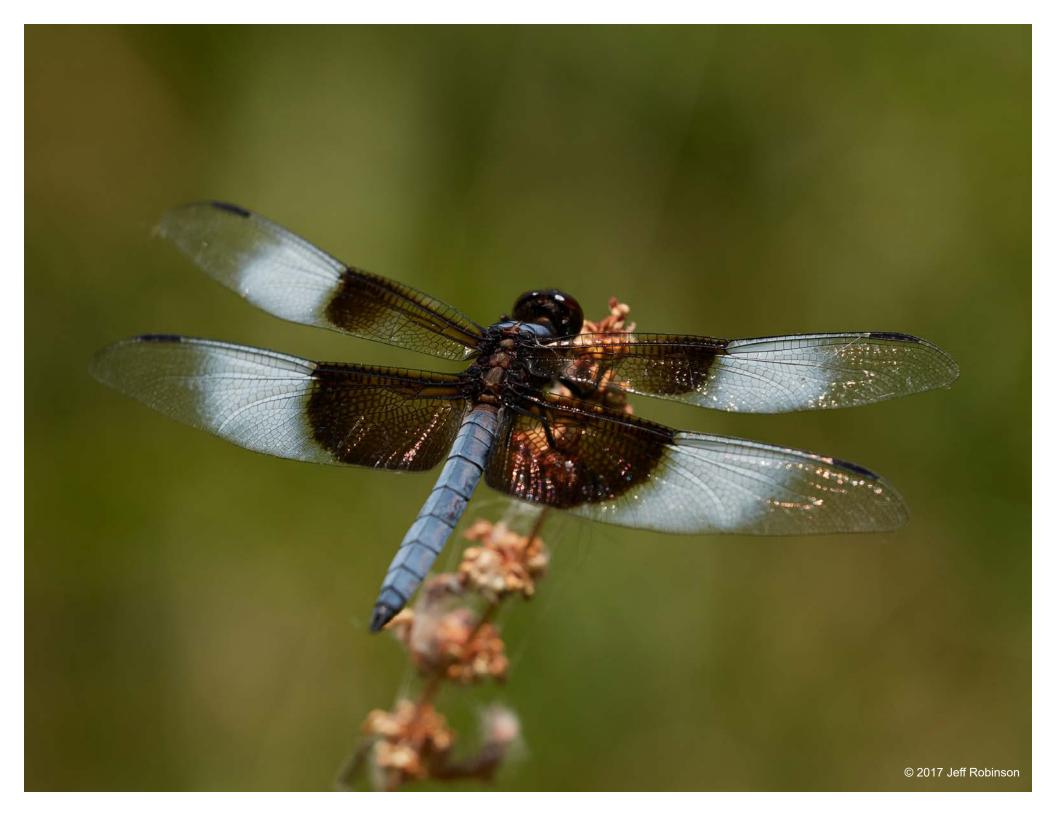

# Dragonfly

This is one of the two dominant species of dragonflies found near our local lake. The other has vivid green eyes, but is smaller and lacks the flashy white on the wings of this variety.

(7/1/2017, Shingle Springs, CA)