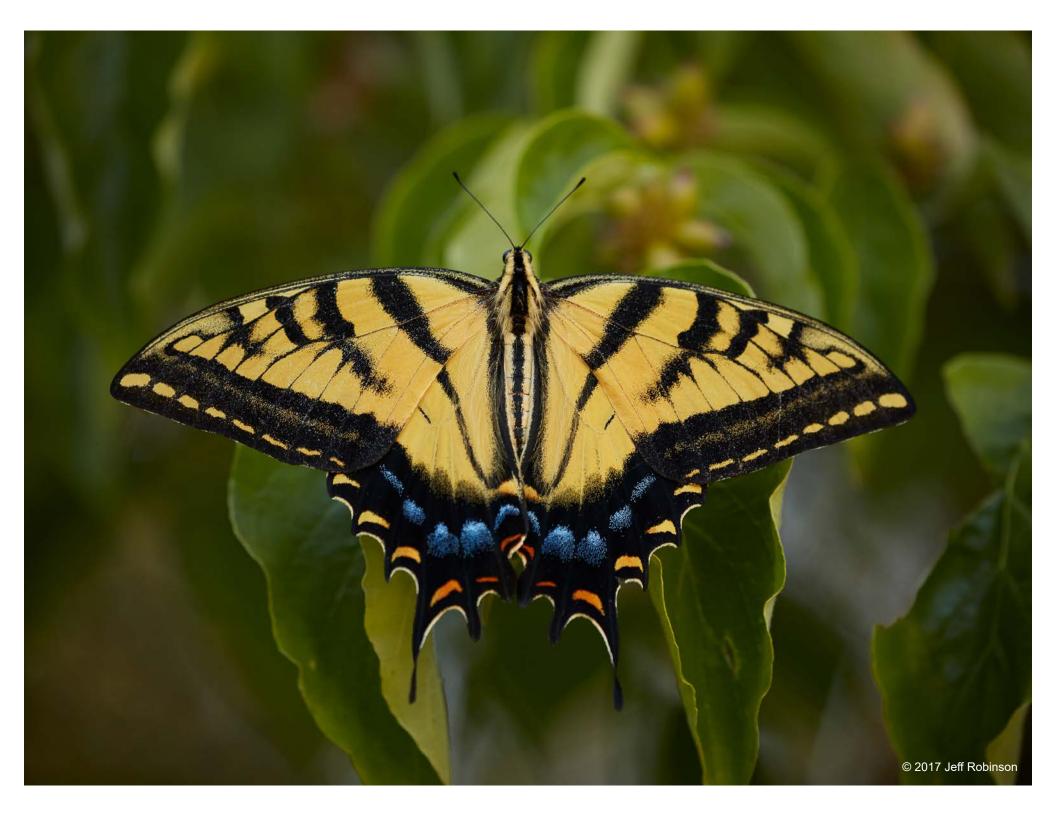

# **Swallowtail Butterfly**

Although dominantly yellow from a distance, up close a Swallowtail has other vivid colors in its tail. (7/17/2017, Shingle Springs, CA)

| JUNE S M T W T F S 1 2 3 4 5 6 7 8 9 10 11 12 13 14 15 16 17 18 19 20 21 22 23 24 25 26 27 28 29 30 | July 2018  5 6 12 13 19 20 26 27 3 |         |                  |          |        |          |  |  |
|-----------------------------------------------------------------------------------------------------|------------------------------------|---------|------------------|----------|--------|----------|--|--|
| Sunday                                                                                              | Monday                             | Tuesday | Wednesday        | Thursday | Friday | Saturday |  |  |
| 1                                                                                                   | 2                                  | 3       | Independence Day | 5        | 6      | 7        |  |  |
| 8                                                                                                   | 9                                  | 10      | 11               | 12       | 13     | 14       |  |  |
| 15                                                                                                  | 16                                 | 17      | 18               | 19       | 20     | 21       |  |  |
| 22                                                                                                  | 23                                 | 24      | 25               | 26       | 27     | 28       |  |  |
| 29                                                                                                  | 30                                 | 31      |                  |          |        |          |  |  |