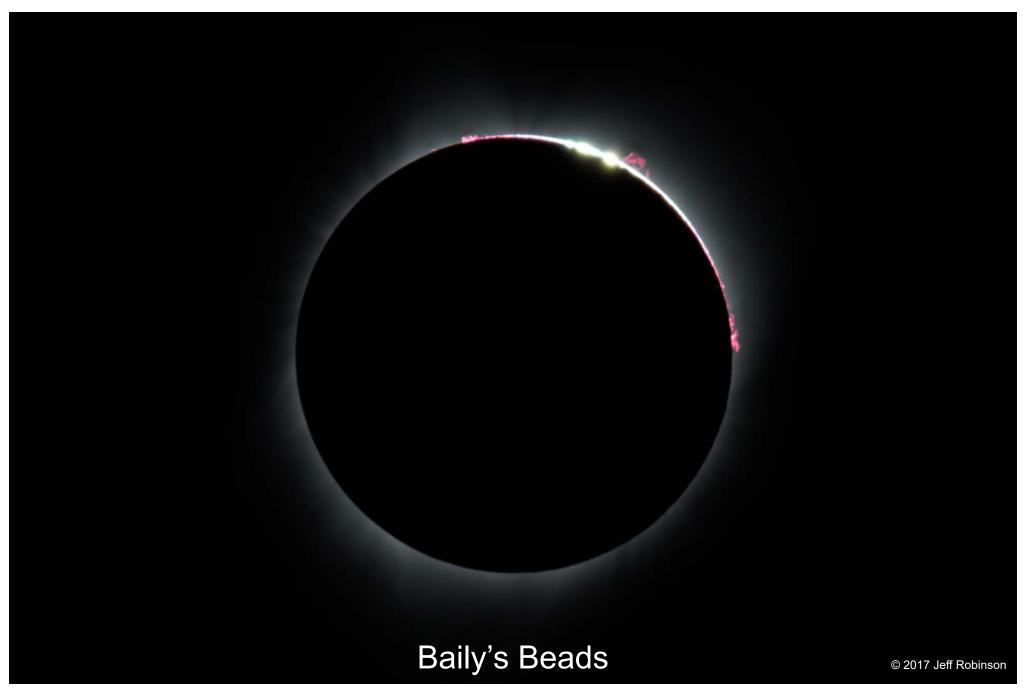

The white spots at the upper-right of the sun are known as Baily's Beads. These appeared just as the sun was coming out of totality during the eclipse.

(8/21/2017, Madras, OR)