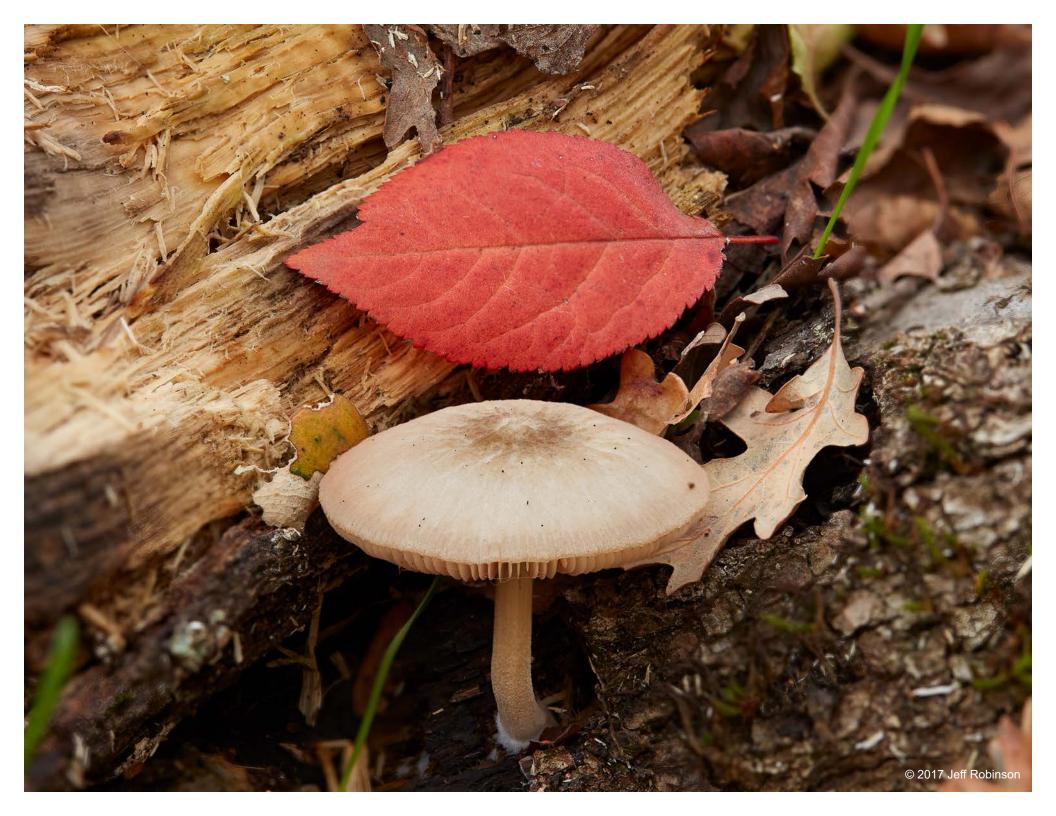

## Fall Mushroom

Early rains followed by extended warm weather produced the perfect conditions for mushrooms in fall 2017. (11/25/2017, Shingle Springs, CA)

| SEPTEMBER S M T W T F S 1 2 3 4 5 6 7 8 9 10 11 12 13 14 15 16 17 18 19 20 21 22 23 24 25 26 27 28 29 30 | October 2018 |         |              |          |        |          |  |  |
|----------------------------------------------------------------------------------------------------------|--------------|---------|--------------|----------|--------|----------|--|--|
| Sunday                                                                                                   | Monday       | Tuesday | Wednesday    | Thursday | Friday | Saturday |  |  |
|                                                                                                          | 1            | 2       | 3            | 4        | 5      | 6        |  |  |
|                                                                                                          | Columbus Day |         |              |          |        |          |  |  |
| 7                                                                                                        | 8            | 9       | 10           | 11       | 12     | 13       |  |  |
| 14                                                                                                       | 15           | 16      | 17           | 18       | 19     | 20       |  |  |
|                                                                                                          |              |         |              |          |        | 20       |  |  |
| 21                                                                                                       | 22           | 23      | 24           | 25       | 26     | 27       |  |  |
| 28                                                                                                       | 29           | 30      | Halloween 31 |          |        |          |  |  |