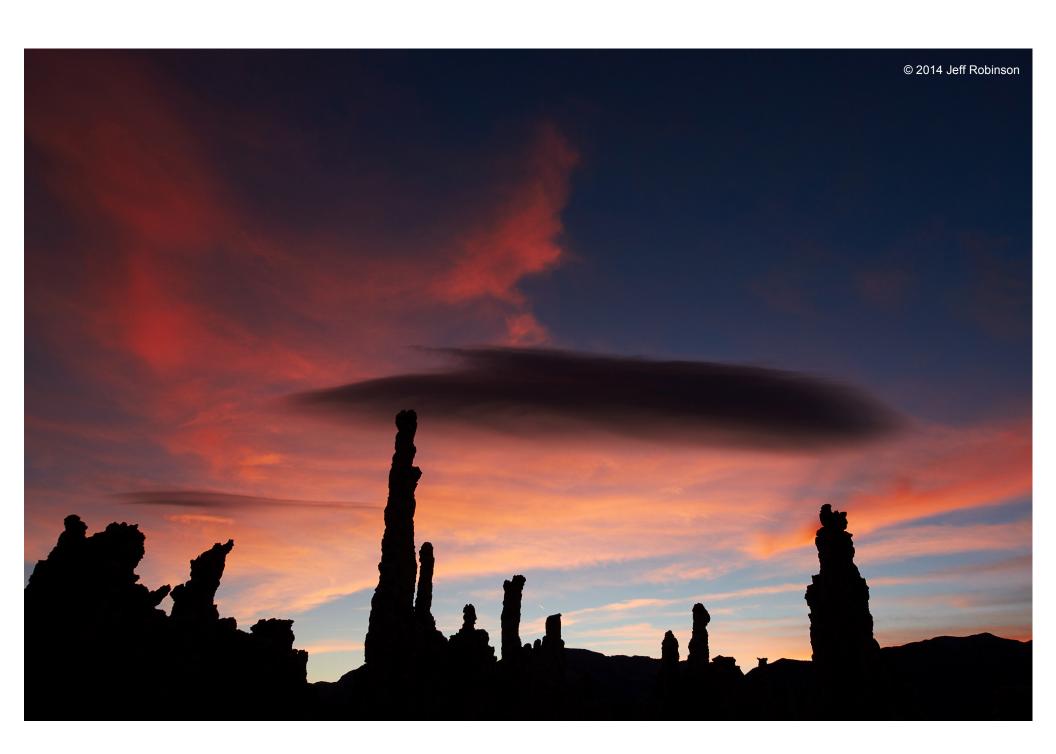

### South Tufa Sunset

Mono Lake is a unique place with lots of bird life as well as interesting landscapes. The best known location for the unusual tufa towers is at South Tufa, and if the clouds cooperate, you can be treated to both great sunrises and sunsets from there.

(10/21/2014, South Tufa, Mono Lake, CA)