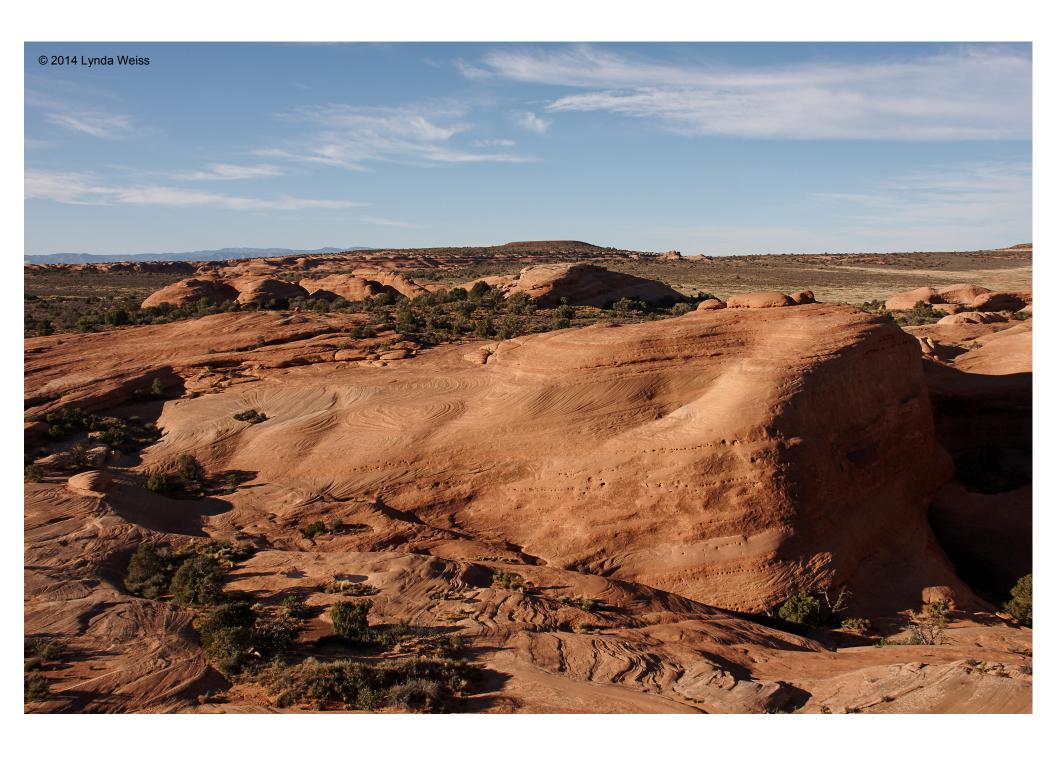

## **Eroded Sandstone**

The layers of sandstone in Arches National Park create fascinating textures and patterns, including the circular ones on the sandstone here.

(10/6/2014, Delicate Arch Trail, Arches National Park, UT)