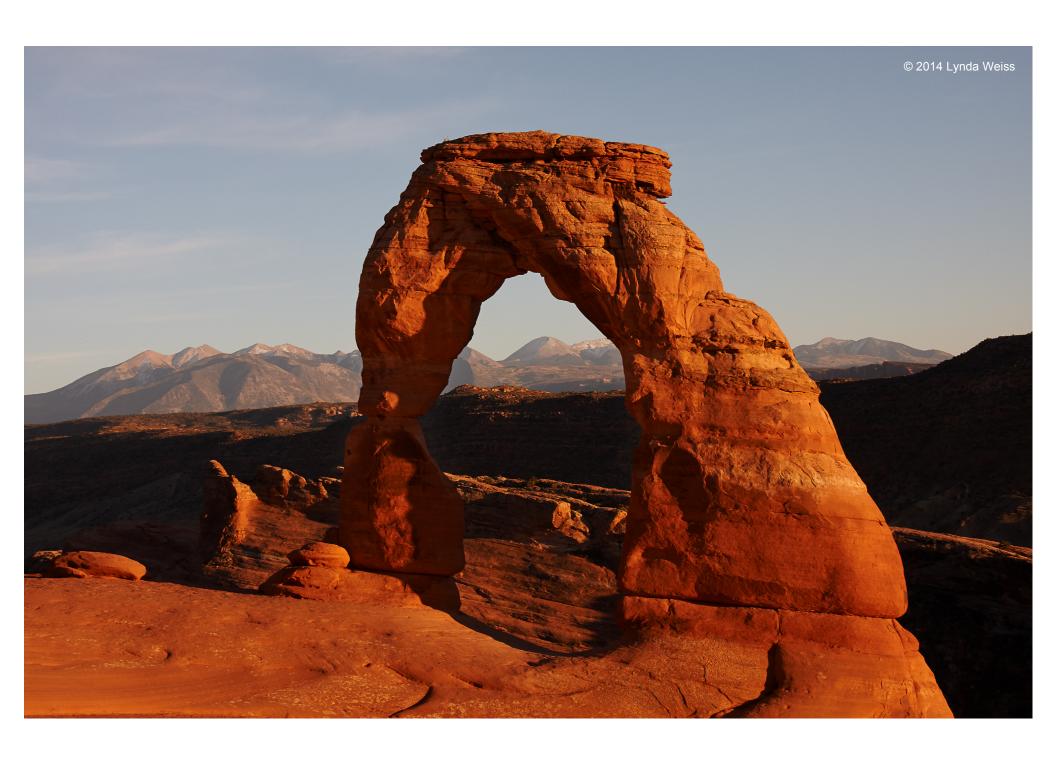

### Delicate Arch

Delicate Arch is the icon of Arches National Park. If you like people, hike to Delicate Arch for sunset. You get to experience the reds at sunset with 100 or so other photographers, and then enjoy the night hike over the sandstone back to the parking lot.

(10/6/2014, Arches National Park, UT)