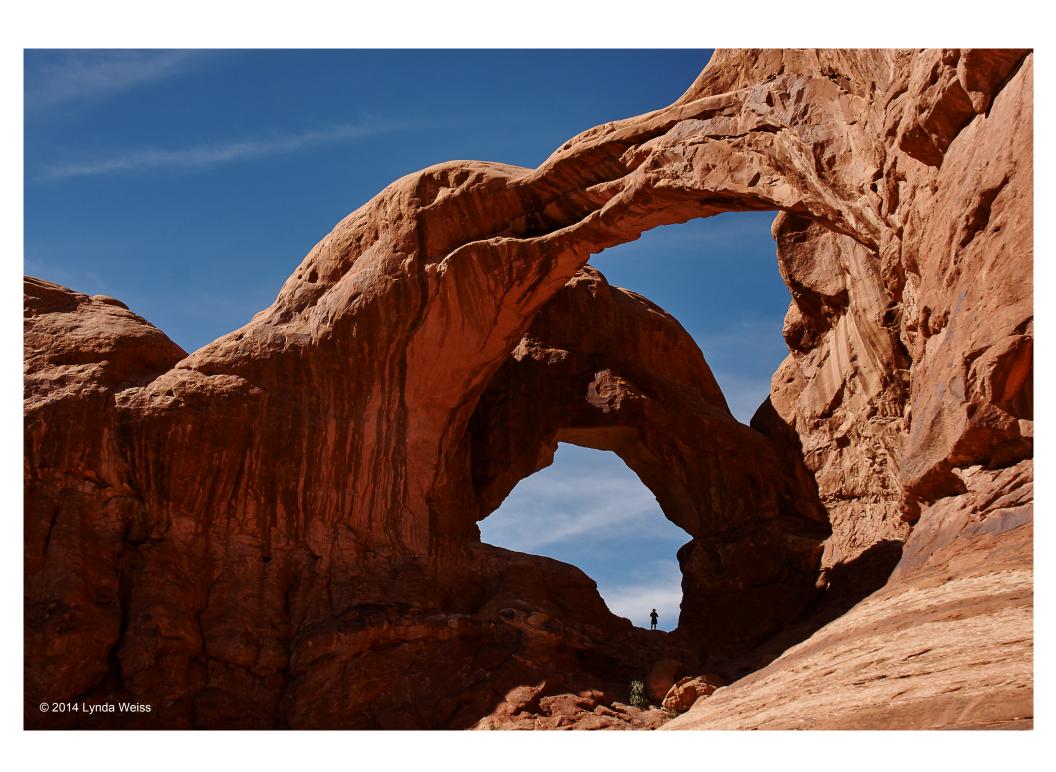

#### **Double Arch**

The sandstone in Arches National Park lends itself to the creation of arches, and over 2000 arches have been recorded there. The largest of the two arches in Double Arch has a span of 148 feet and a height of 104 feet. Film buffs will also recognize that Double Arch appears near the cave where the golden cross of Coronado was discovered in Indiana Jones and the Last Crusade.

(10/6/2014, Arches National Park, UT)

January 2015

| Sunday                                                                                                           | Monday                                                                                             | Tuesday | Wednesday | Thursday          | Friday | Saturday |
|------------------------------------------------------------------------------------------------------------------|----------------------------------------------------------------------------------------------------|---------|-----------|-------------------|--------|----------|
| December  S M T W T F S  1 2 3 4 5 6  7 8 9 10 11 12 13  14 15 16 17 18 19 20  21 22 23 24 25 26 27  28 29 30 31 | February  S M T W T F S 1 2 3 4 5 6 7 8 9 10 11 12 13 14 15 16 17 18 19 20 21 22 23 24 25 26 27 28 |         |           | New Year's<br>Day | 2      | 3        |
| 4                                                                                                                | 5                                                                                                  | 6       | 7         | 8                 | 9      | 10       |
| 11                                                                                                               | 12                                                                                                 | 13      | 14        |                   | 16     | 17       |
| 18                                                                                                               | Martin Luther<br>King Day                                                                          | 20      | 21        | 22                | 23     | 24       |
| 25                                                                                                               |                                                                                                    |         | 28        |                   | 30     | 31       |