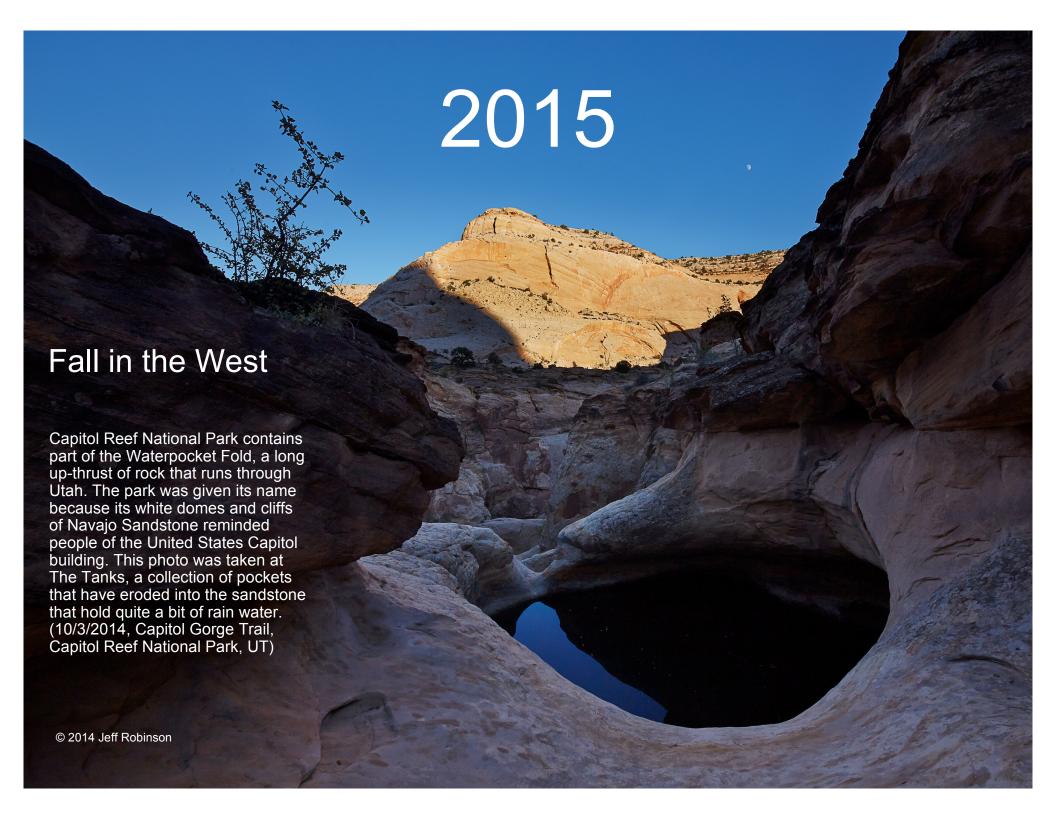

#### **Double Arch**

The sandstone in Arches National Park lends itself to the creation of arches, and over 2000 arches have been recorded there. The largest of the two arches in Double Arch has a span of 148 feet and a height of 104 feet. Film buffs will also recognize that Double Arch appears near the cave where the golden cross of Coronado was discovered in Indiana Jones and the Last Crusade.

(10/6/2014, Arches National Park, UT)

January 2015

| Sunday                                                                                                           | Monday                                                                                             | Tuesday | Wednesday | Thursday          | Friday | Saturday |
|-------------------------------------------------------------