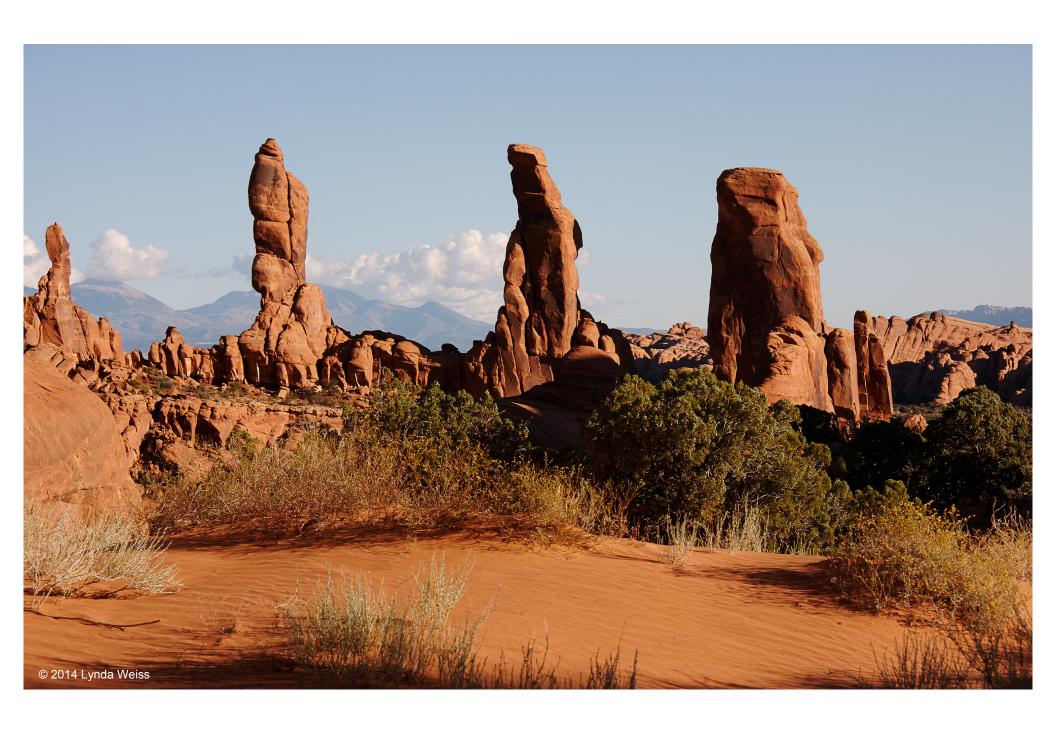

# Marching Men

Getting to the Tower Arch Trail requires patience while drving down a very washboard dirt road, followed by a trail whose start is closer to a rock scramble than a trail. But once there you will find few people and great scenery. (10/10/2014, Tower Arch Trail, Arches National Park, UT)