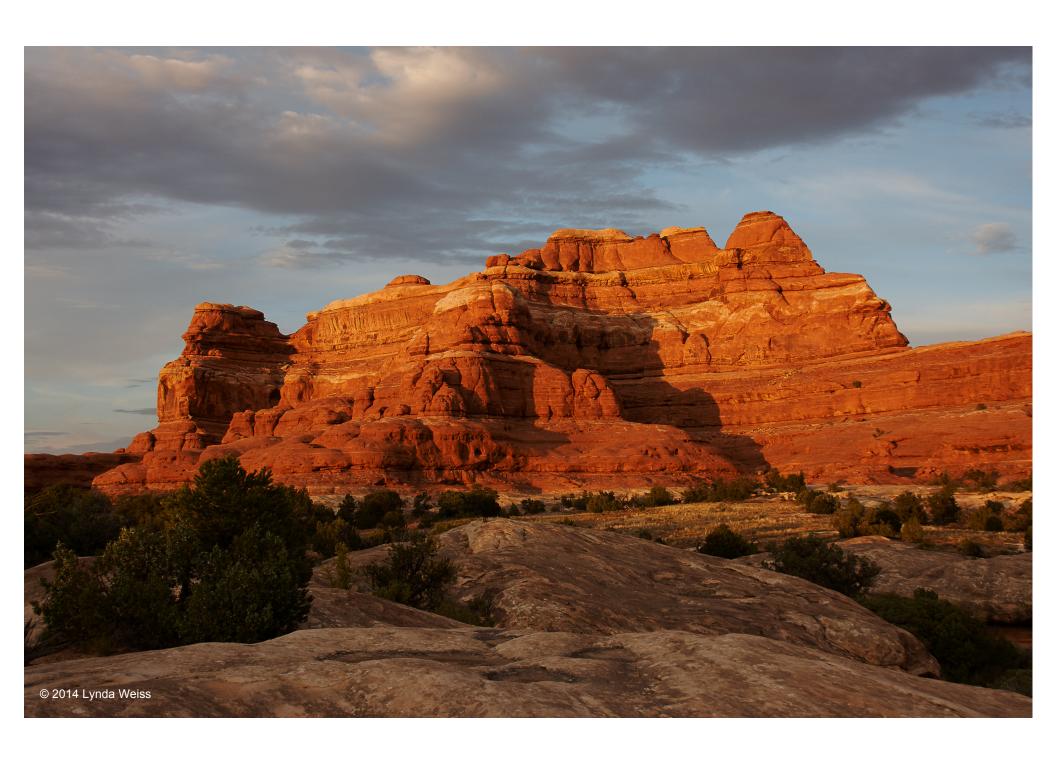

# **Squaw Butte**

This section of Canyonlands National Park contains great examples of both white sandstone (foreground) and red sandstone (the butte).

(10/9/2014, Wooden Shoe Arch Overlook, The Needles district, Canyonlands National Park, UT)