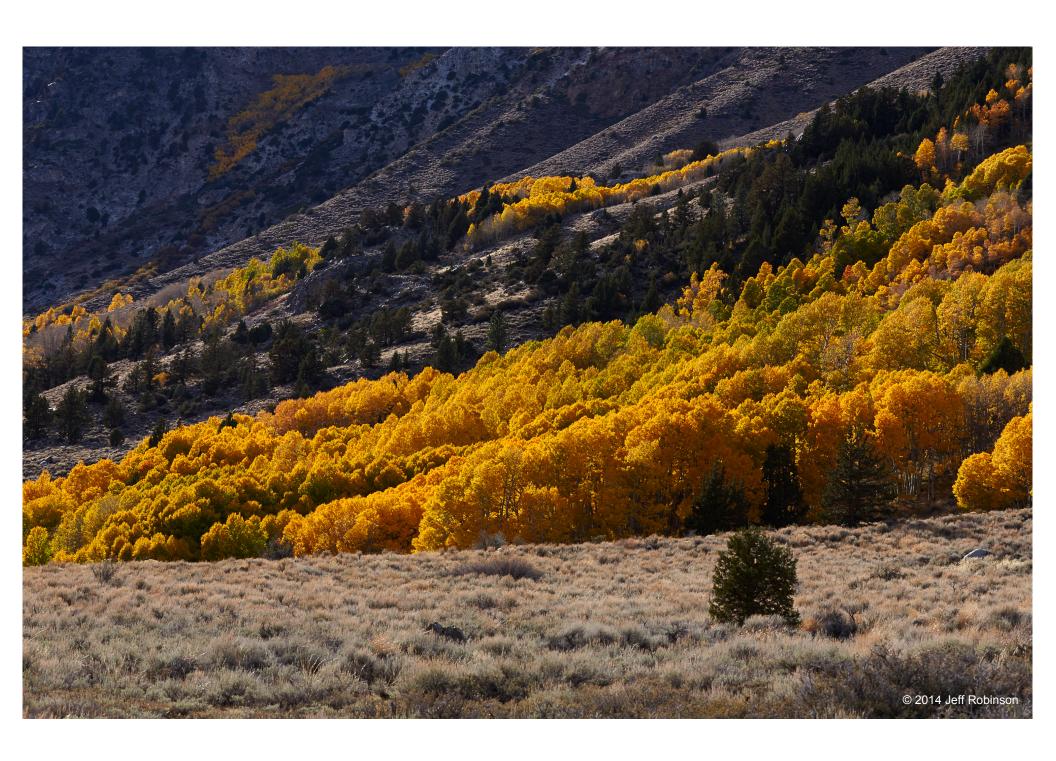

### Sierra Yellow

The west doesn't have the collection of fall reds that the east coast has, but it does get some very nice yellows in the fall, particularly in the Eastern Sierra.

(10/22/2014, June Lake Loop, Inyo National Forest, CA)