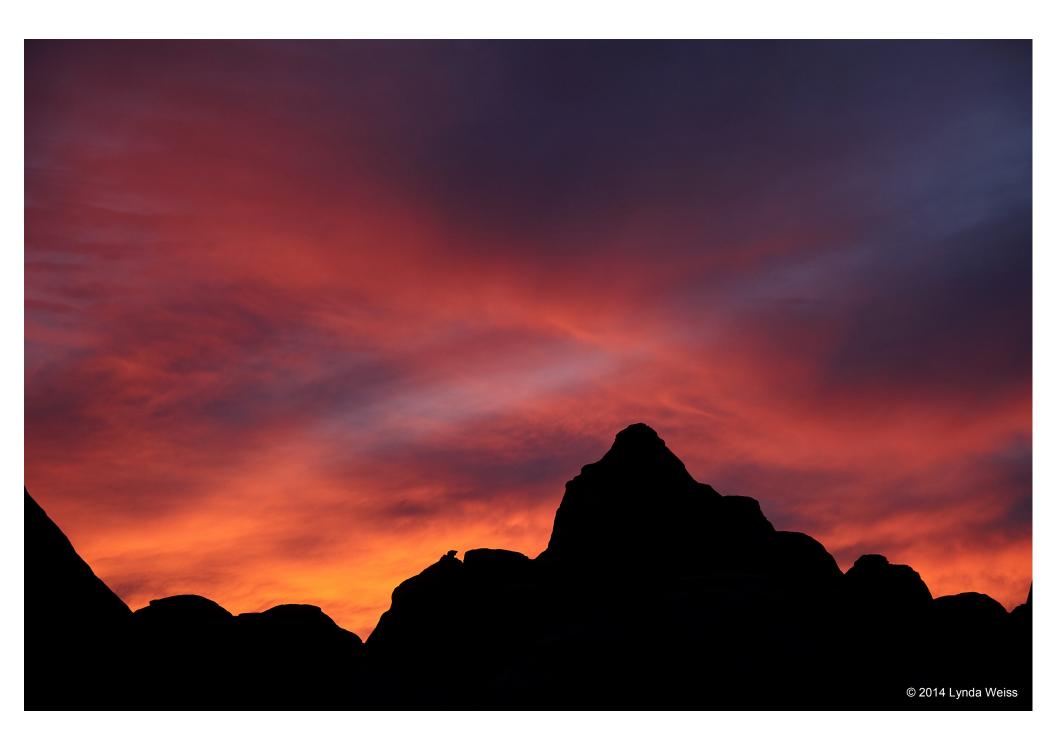

### Sunset at Devil's Garden

The clouds around monsoon season lend themselves to some very nice sunsets. This one near the Devil's Garden Campground was especially striking.

(10/7/2014, Broken Arch Loop Trail, Arches National Park, UT)