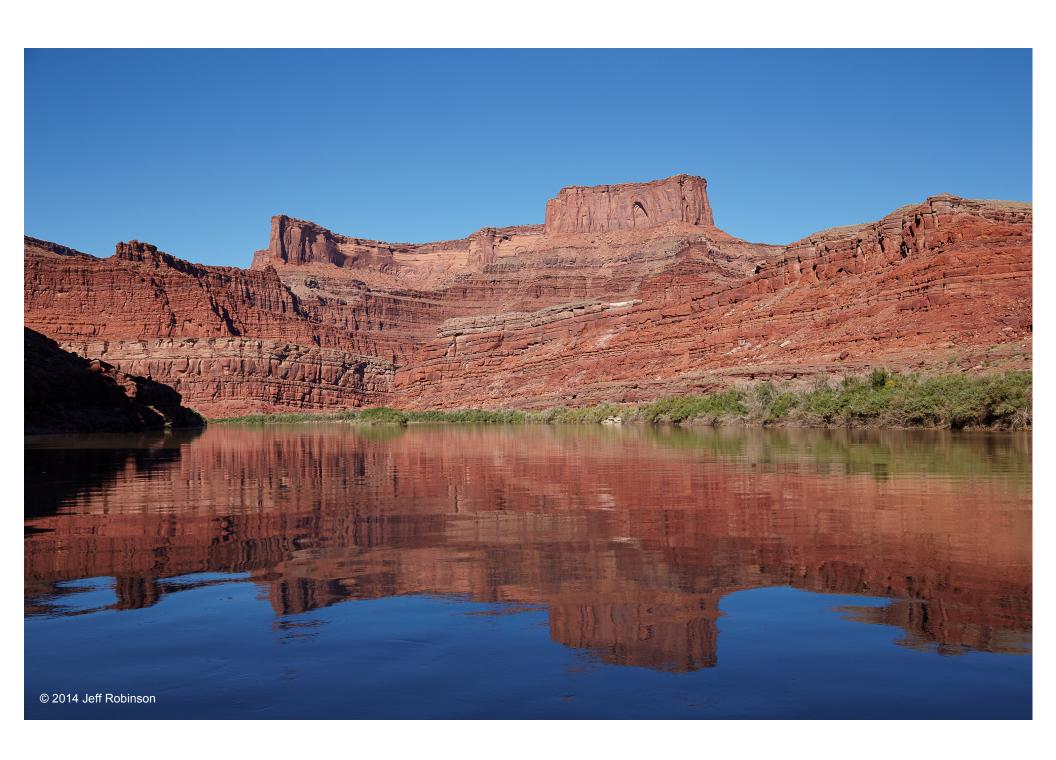

### **Dead Horse Point**

Canyonlands is divided into 4 districts: the Island in the Sky (a plateau looking down), the Needles (in valleys looking up at the spires), the Maze (a remote section with almost no improved roads), and the rivers themselves (the Green and the Colorado). Many kayakers, canoers, and rafters will spend 1-2 weeks traveling down one of the rivers. The view here is of Dead Horse Point (a state park), viewed from near The Gooseneck. (10/14/2014, Colorado River near the Island in the Sky district of Canyonlands National Park, UT)