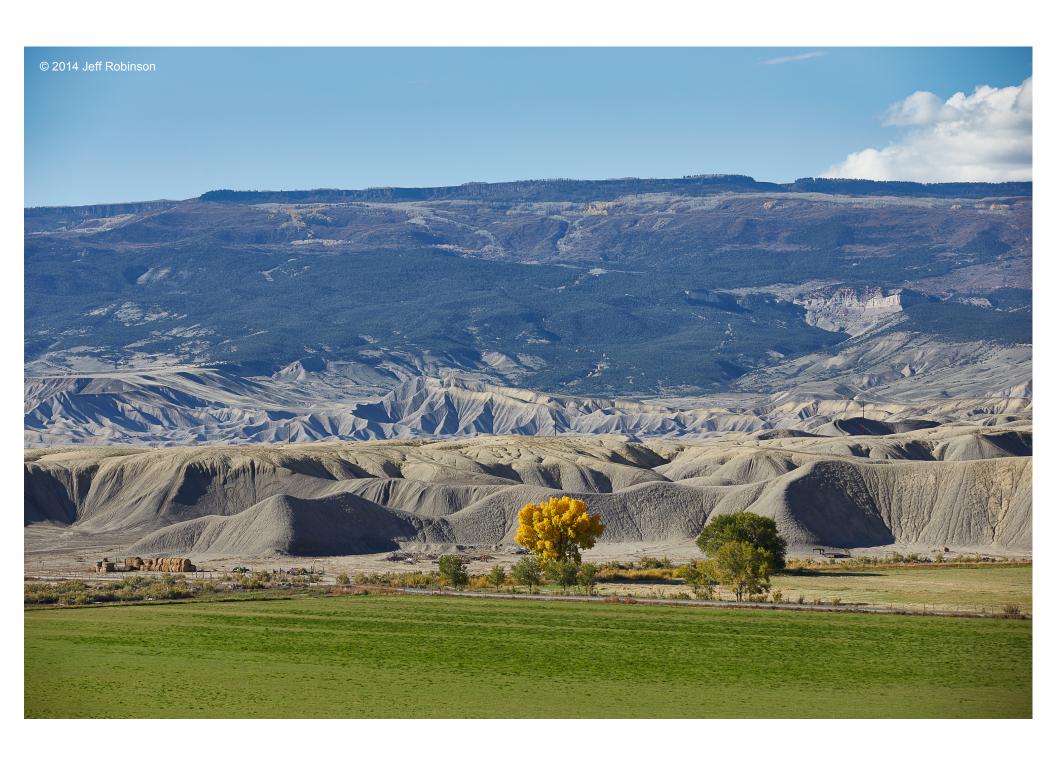

#### **Grand Mesa**

Grand Mesa is advertised to be the largest flat-topped mountain in the world, rising 6000 feet above the surrounding valleys to its 11,000 foot top. The most popular way to get to it is to take the Grand Mesa Scenic Byway, but that can be extended into a loop that drops you into the scenic farming valley on the west side of the mesa (where this view is located) and continuing on to the Colorado National Monument.

(10/19/2014, Colorado Highway 65 between Cedaredge and Delta, CO)

**July 2015** 

| Sunday                                                                                                    | Monday                                                                                                                        | Tuesday | Wednesday | Thursday | Friday | Saturday            |
|-----------------------------------------------------------------------------------------------------------|-------------------------------------------------------------------------------------------------------------------------------|---------|-----------|----------|--------|---------------------|
| June<br>S M T W T F S<br>1 2 3 4 5 6<br>7 8 9 10 11 12 13<br>14 15 16 17 18 19 20<br>21 22 23 24 25 26 27 | August<br>S M T W T F S<br>1<br>2 3 4 5 6 7 8<br>9 10 11 12 13 14 15<br>16 17 18 19 20 21 22<br>23 24 25 26 27 28 29<br>30 31 |         |           |          |        | Independence<br>Day |
| 28 29 30                                                                                                  | 30 31                                                                                                                         |         | 1         | 2        | 3      | 4                   |
| _                                                                                                         |                                                                                                                               | _       |           |          | 40     |                     |
| 5                                                                                                         | 6                                                                                                                             | 7       | 8         | 9        | 10     | 11                  |
| 12                                                                                                        | 13                                                                                                                            | 14      | 15        | 16       | 17     | 18                  |
| 12                                                                                                        | 10                                                                                                                            | 1-7     | 13        | 10       | 17     | 10                  |
| 19                                                                                                        | 20                                                                                                                            | 21      | 22        | 23       | 24     | 25                  |
| 26                                                                                                        | 27                                                                                                                            | 28      | 29        | 30       | 31     |                     |