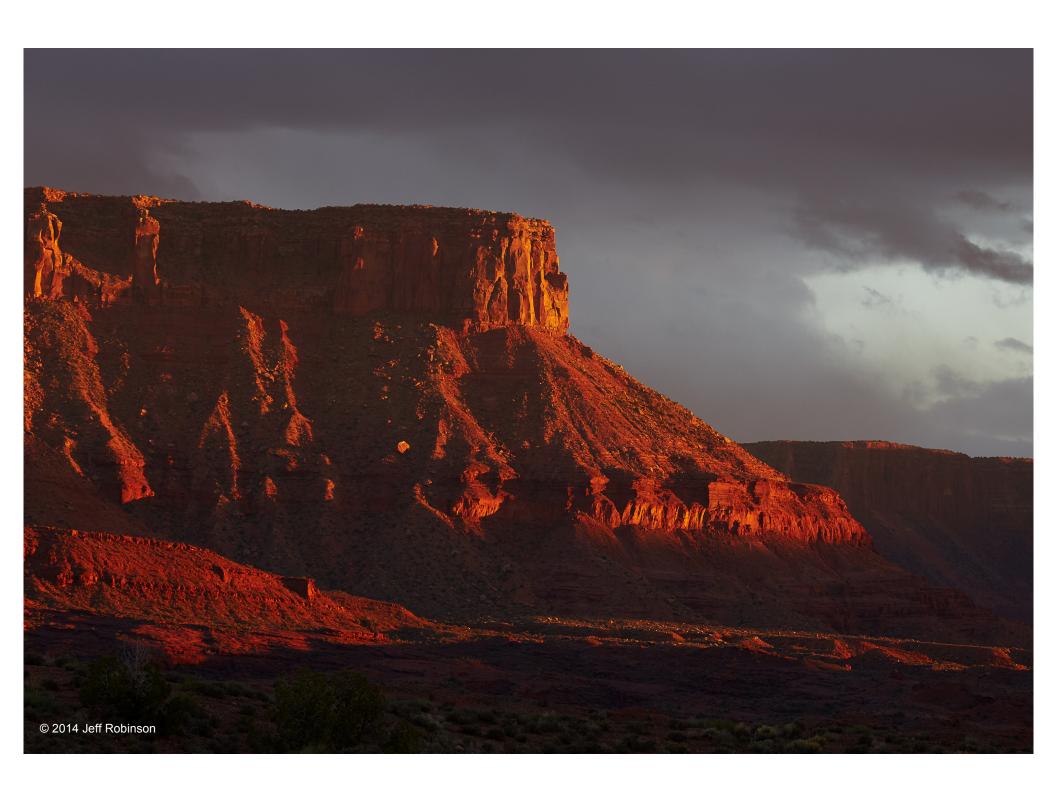

### Fisher Mesa

Most of this day was overcast with some light showers and only brief glimpses of sun. But just before sundown a couple of holes opened up in the west to give that wonderful late-sun glow on Utah's red rocks. (10/12/2014, Utah Highway 128 east of Moab, UT)

Utah is known for the deep red color of its rocks at sunset, and the Fisher Towers are an excellent example of this. (10/12/2014, Utah Highway 128 east of Moab, UT)