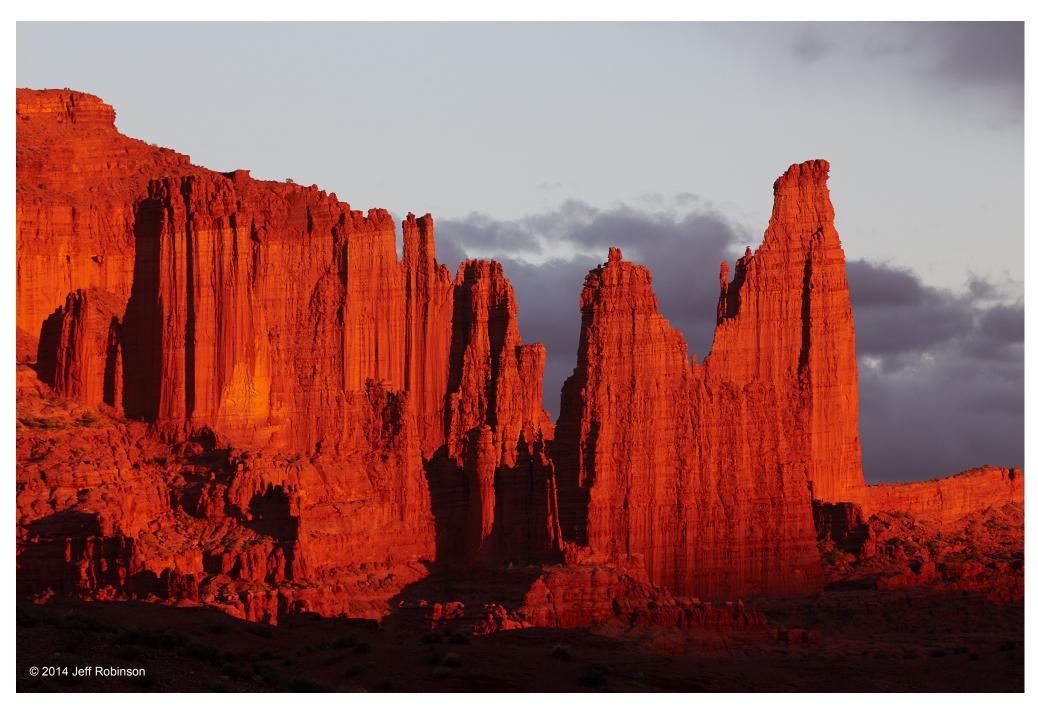

Utah is known for the deep red color of its rocks at sunset, and the Fisher Towers are an excellent example of this. (10/12/2014, Utah Highway 128 east of Moab, UT)