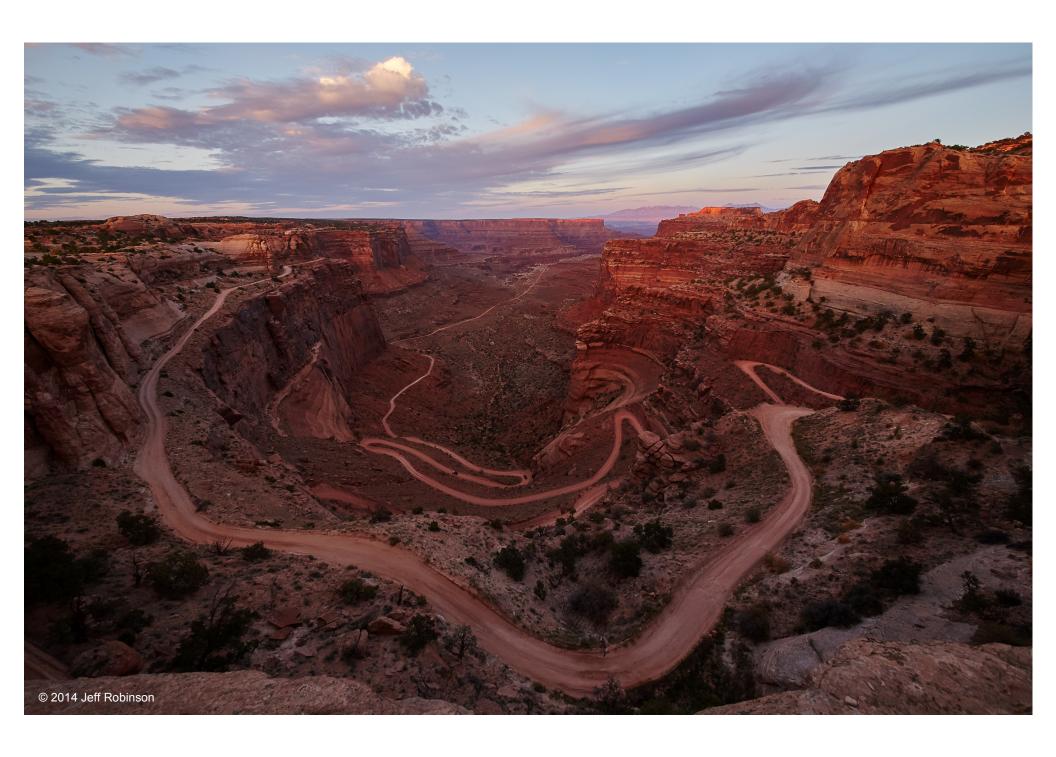

#### **Shafer Trail**

The Shafer Trail is a popular route in the Island in the Sky district of Canyonlands National Park, leading between the White Rim and the main park plateau. It was originally built in 1917 by ranchers as a way to run their cattle in and out of the canyon, and was enlarged in the 1950s to handle vehicles. Its switchbacks climb 700 feet in 0.8 miles, and it is not a route for anyone afraid of cliffs or heights (there are no guard rails), but the view is spectacular.

(10/11/2014, Island in the Sky, Canyonlands National Park, UT)

**April 2015** 

| Sunday                                                                                                        | Monday                                                                                                              | Tuesday | Wednesday | Thursday | Friday | Saturday |
|---------------------------------------------------------------------------------------------------------------|---------------------------------------------------------------------------------------------------------------------|---------|-----------|----------|--------|----------|
| March  S M T W T F S  1 2 3 4 5 6 7  8 9 10 11 12 13 14  15 16 17 18 19 20 21  22 23 24 25 26 27 28  29 30 31 | S M T W T F S<br>1 2<br>3 4 5 6 7 8 9<br>10 11 12 13 14 15 16<br>17 18 19 20 21 22 23<br>24 25 26 27 28 29 30<br>31 |         | 1         | 2        | 3      | 4        |
| Easter<br>Sunday                                                                                              |                                                                                                                     |         |           |          |        |          |
| 5                                                                                                             | 6                                                                                                                   | 7       | 8         | 9        | 10     | 11       |
|                                                                                                               |                                                                                                                     |         | Tax Day   |          |        |          |
|                                                                                                               |                                                                                                                     |         |           |          |        |          |
| 12                                                                                                            | 13                                                                                                                  | 14      | 15        | 16       | 17     | 18       |
|                                                                                                               |                                                                                                                     |         |           |          |        |          |
|                                                                                                               |                                                                                                                     |         |           |          |        |          |
| 19                                                                                                            | 20                                                                                                                  | 21      | 22        | 23       | 24     | 25       |
|                                                                                                               |                                                                                                                     |         |           |          |        |          |
|                                                                                                               |                                                                                                                     |         |           |          |        |          |
| 26                                                                                                            | 27                                                                                                                  | 28      | 29        | 30       |        |          |