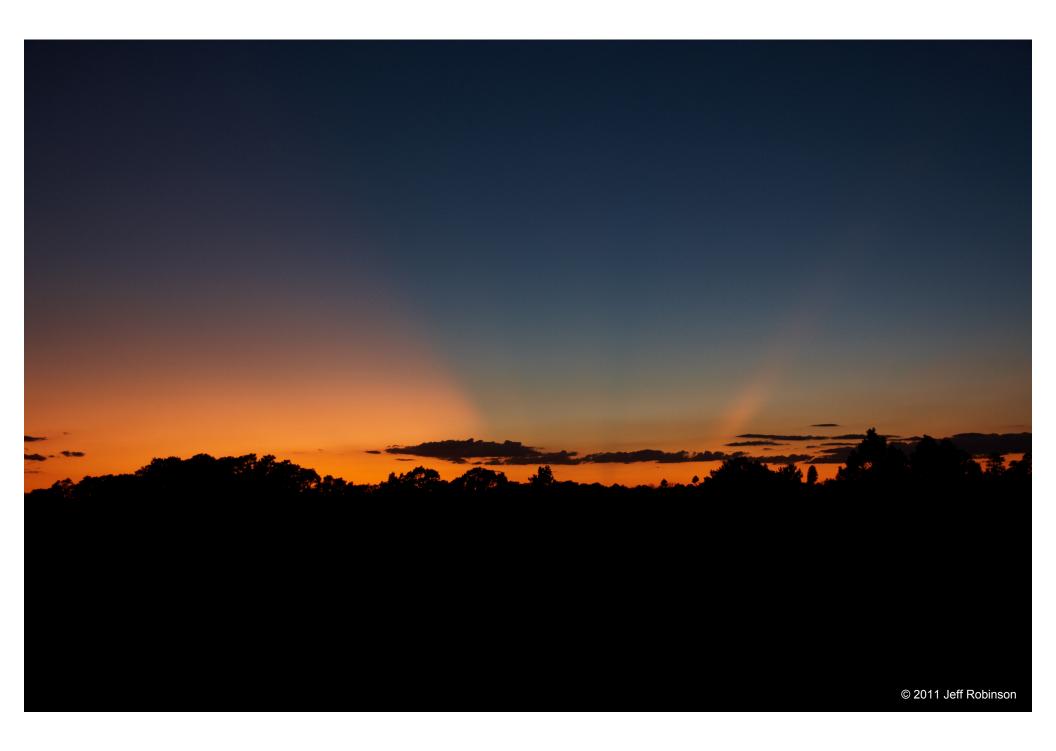

#### Sunset "V"

I don't know that I have ever seen a phenomenon quite like this before. We had an orange sunset, but apparently some clouds were positioned just right to block the orange in a particular place, creating a "V" where the orange was missing. This effect lasted for at least 5 minutes, which is quite long for a sunset phenomenon.

(9/19/2011, parking area for Cape Royal, North Rim, Grand Canyon National Park)