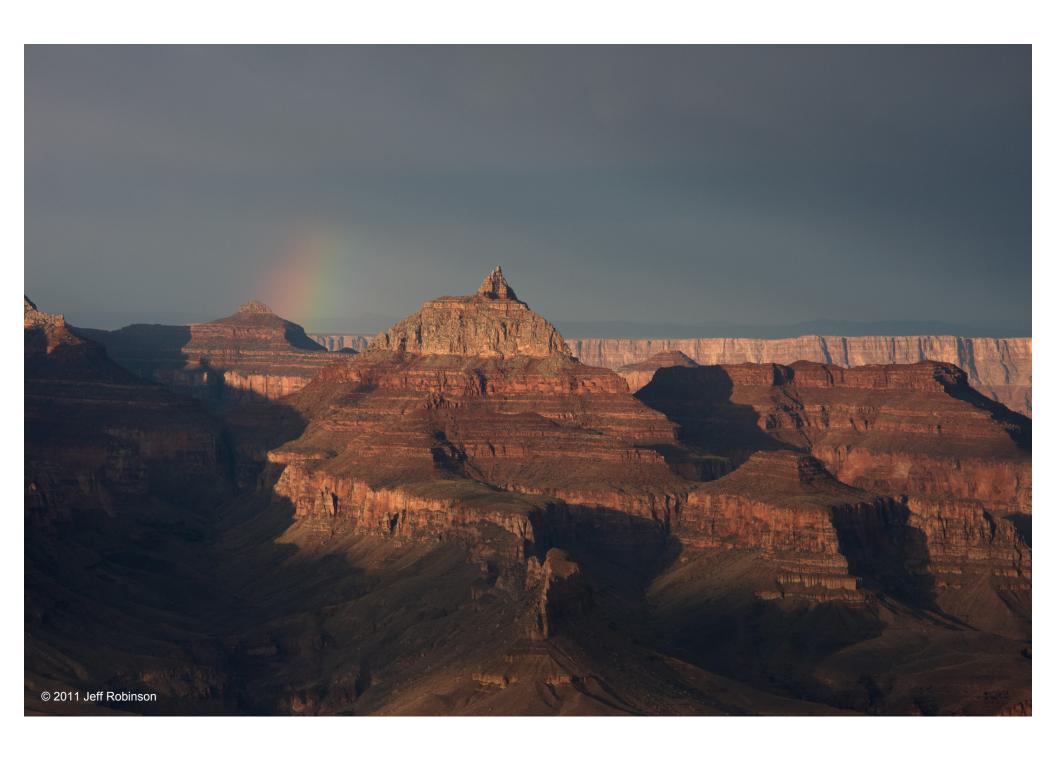

## Canyon Near Sunset

We had a lot of thunder storms on our trip. In fact, we went well over a week without having a single day where it didn't rain. The up side to this was a lot of interesting weather, including this portion of a rainbow over the canyon to the north of The Watchtower.

(9/12/2011, turnout east of Yaki Point, Desert View Drive, South Rim, Grand Canyon National Park)