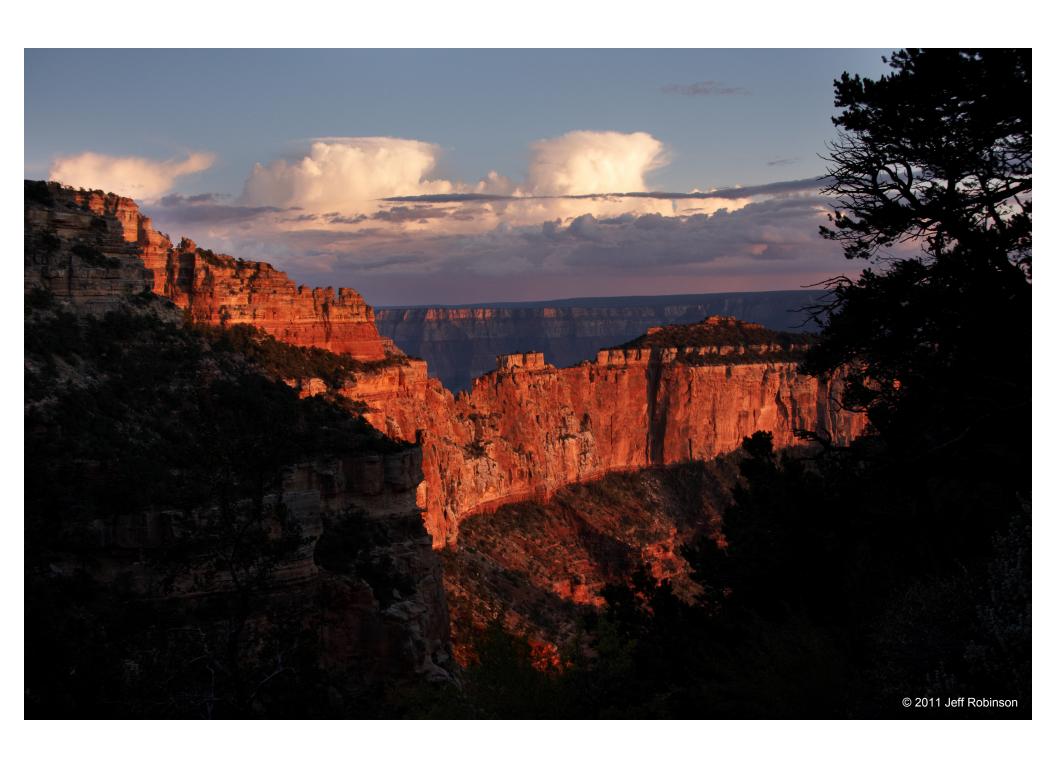

# Sunset by Cape Royal

The Grand Canyon is known for its spectacular colors at sunrise and sunset. We were fortunate enough to catch these last sun rays on the ridge that leads between Cape Royal (view point at upper left) to Wotans Throne (not visible behind the tree on the right).

(9/15/2011, Cliff Springs Trail, North Rim, Grand Canyon National Park)