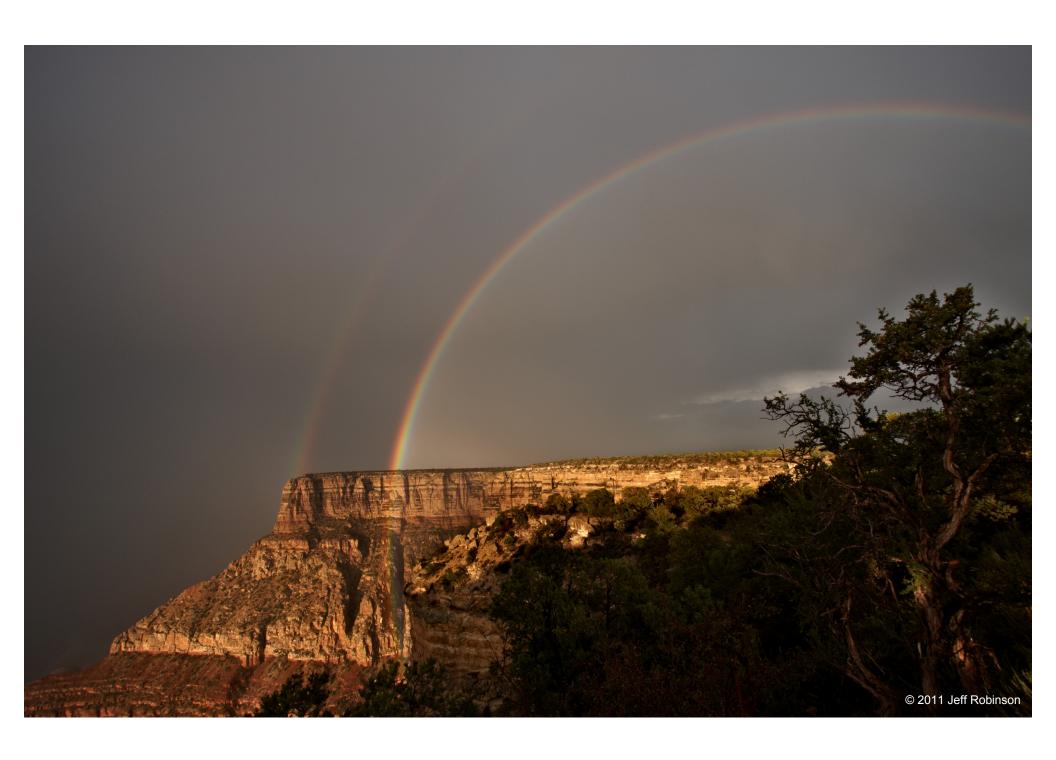

### **Double Rainbow**

Moran Point has been good to me. I've seen very few double rainbows in my life. One of them was on my first trip to the Grand Canyon in 2000 following a thunder storm. On my second trip in 2011, I was treated to this spectacular double rainbow, again at Moran Point.

(9/11/2011, Moran Point, South Rim, Grand Canyon National Park)