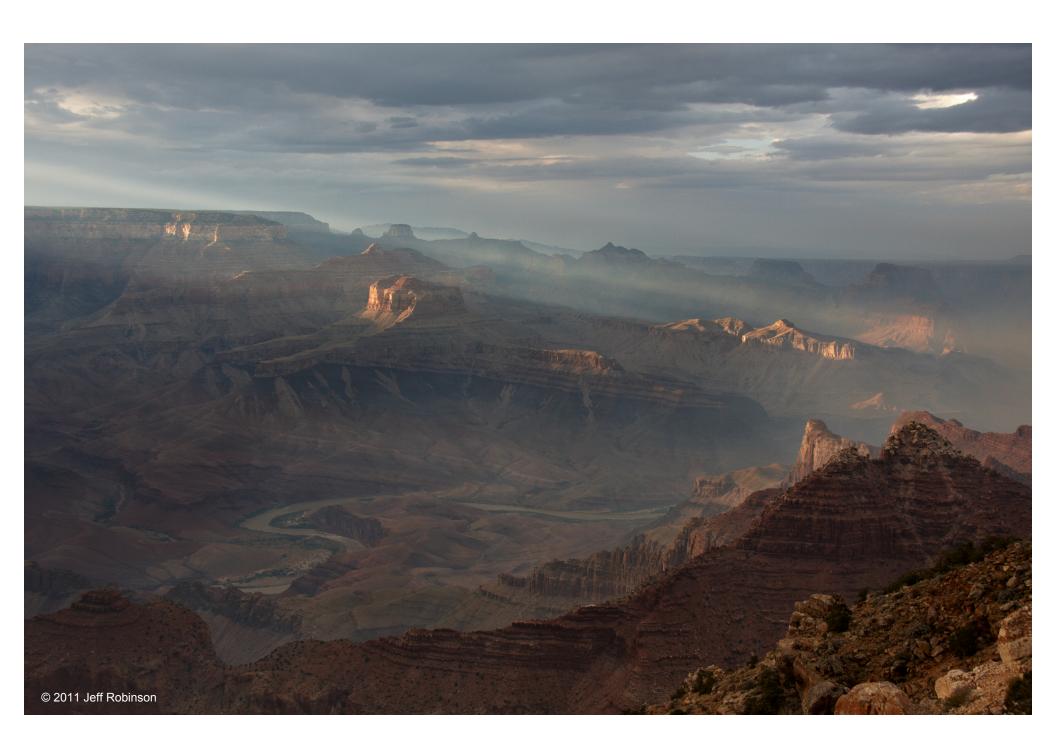

## The Great Smoky Canyon

When we arrived at the Grand Canyon, there were several fires burning around it (caused by lightning strikes).

Depending on where you were and the direction of the wind, you could have a clear view of the canyon, or most of it could totally disappear behind the smoke. Near sunset the wind moved some of the smoke out of the valley, giving the canyon a similar effect to what you might find at Great Smoky Mountain National Park.

(9/5/2011, Lipan Point, South Rim, Grand Canyon National Park)