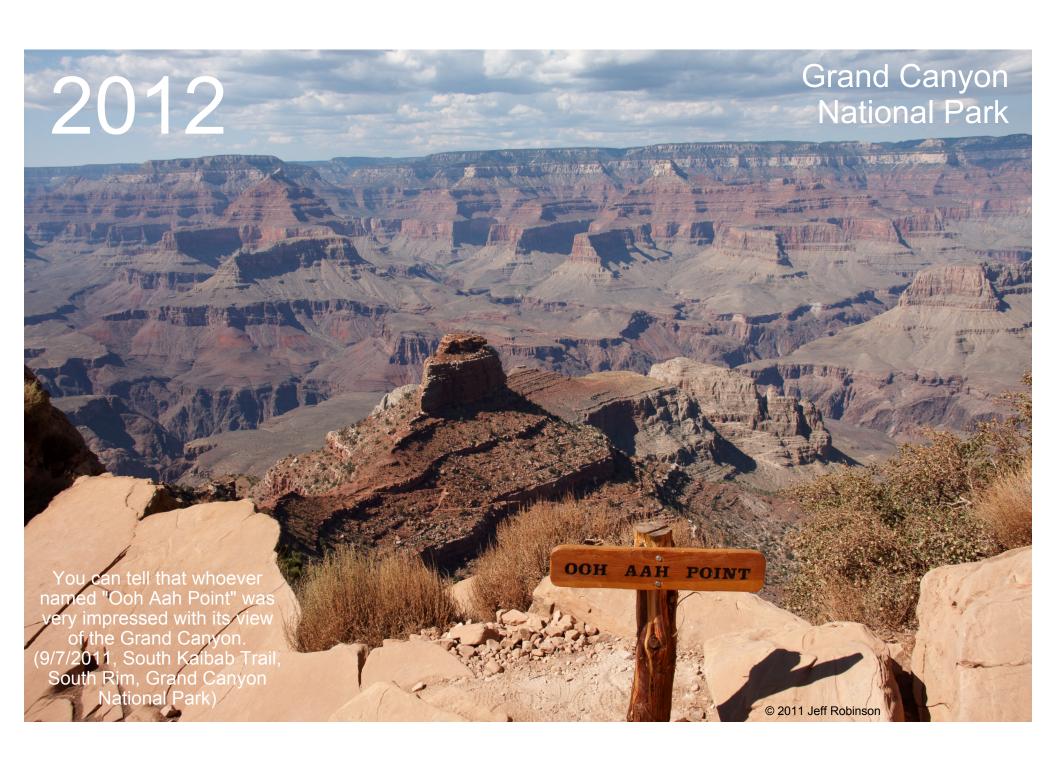

## The Great Smoky Canyon

When we arrived at the Grand Canyon, there were several fires burning around it (caused by lightning strikes).

Depending on where you were and the direction of the wind, you could have a clear view of the canyon, or most of it could totally disappear behind the smoke. Near sunset the wind moved some of the smoke out of the valley, giving the canyon a similar effect to what you might find at Great Smoky Mountain National Park.

(9/5/2011, Lipan Point, South Rim, Grand Canyon National Park)

# January 2012

| Sunday            | Monday                    | Tuesday | Wednesday | Thursday | Friday                                                                                     | Saturday