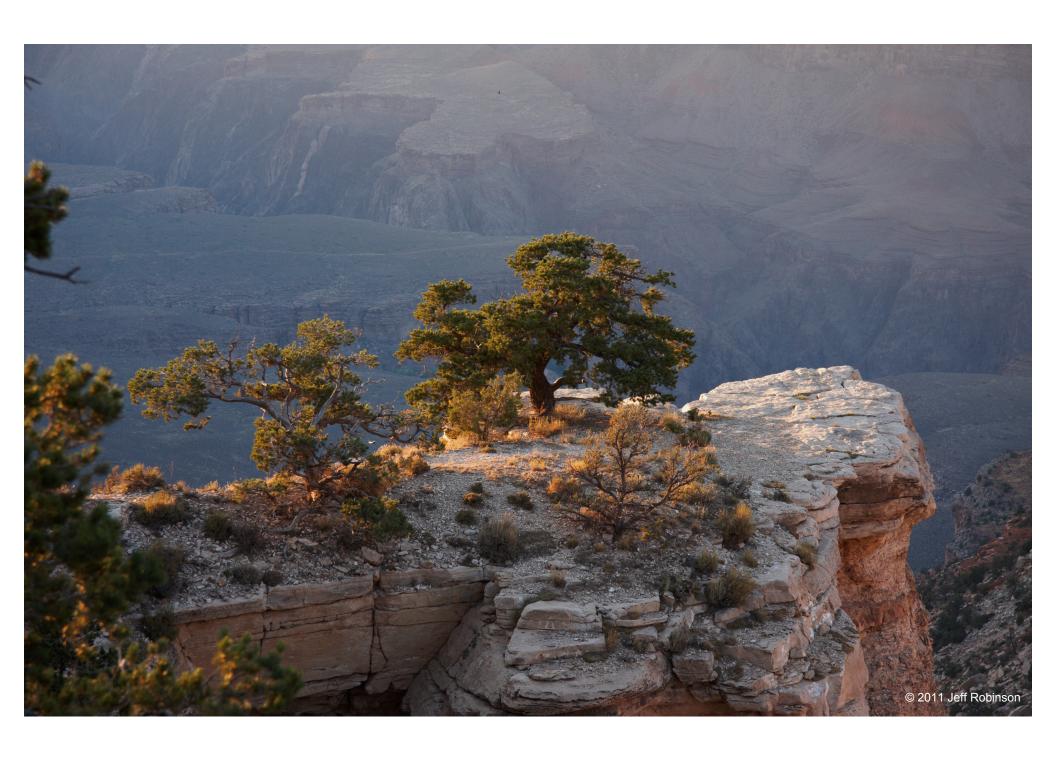

### Trees At Sunset

Some trees on the rim of the canyon catch the last rays of sun before sunset. (9/7/2011, trailhead for the South Kaibab Trail, South Rim, Grand Canyon National Park)

The last of the sun drops behind the backlit trees and the horizon. (9/7/2011, trailhead for the South Kaibab Trail, South Rim, Grand Canyon National Park)