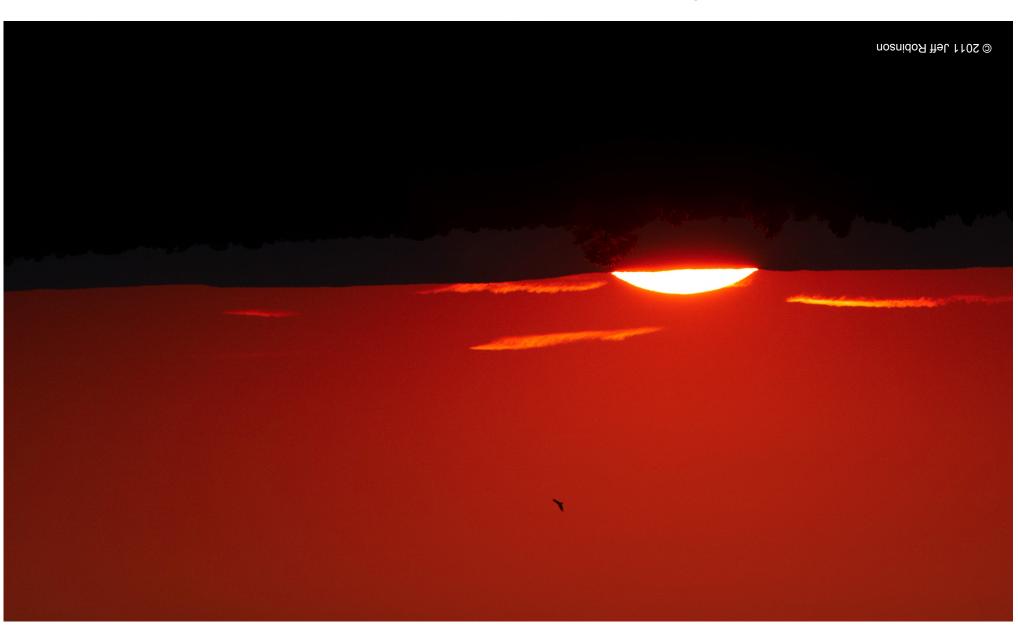

### Trees At Sunset

Some trees on the rim of the canyon catch the last rays of sun before sunset. (9/7/2011, trailhead for the South Kaibab Trail, South Rim, Grand Canyon National Park)

The last of the sun drops behind the backlit trees and the horizon. (9/7/2011, trailhead for the South Kaibab Trail, South Rim, Grand Canyon National Park)