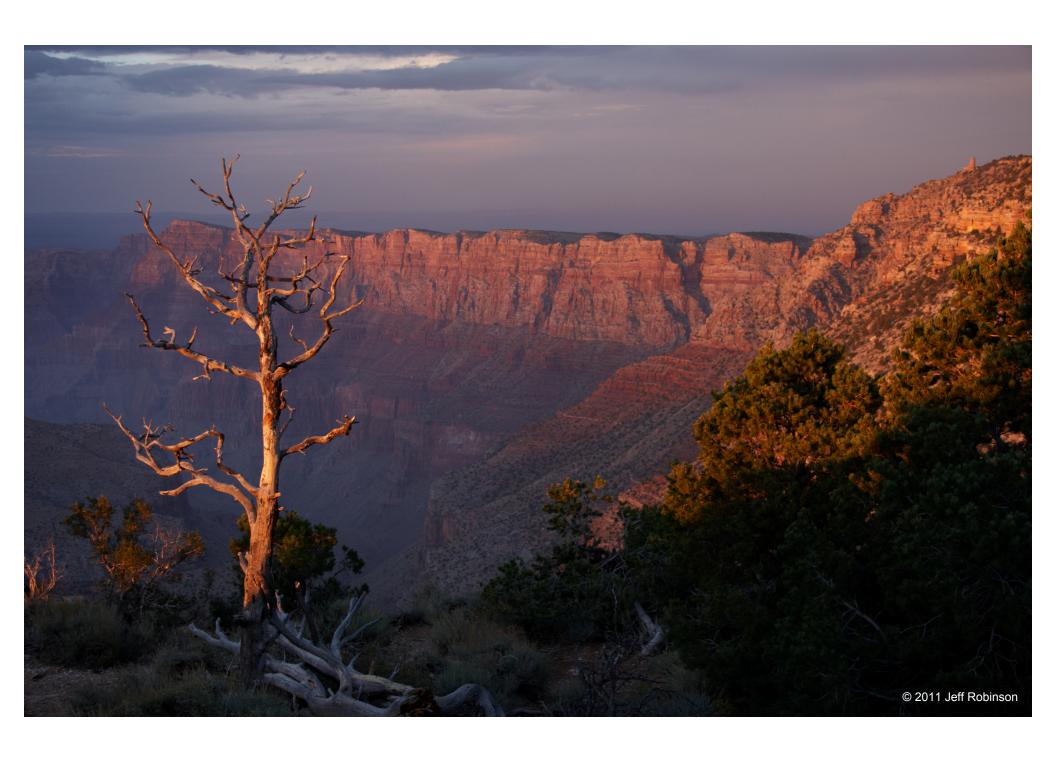

### Trees At Sunset

Some trees on the rim of the canyon catch the last rays of sun before sunset. (9/7/2011, trailhead for the South Kaibab Trail, South Rim, Grand Canyon National Park)

The last of the sun drops behind the backlit trees and the horizon. (9/7/2011, trailhead for the South Kaibab Trail, South Rim, Grand Canyon National Park)