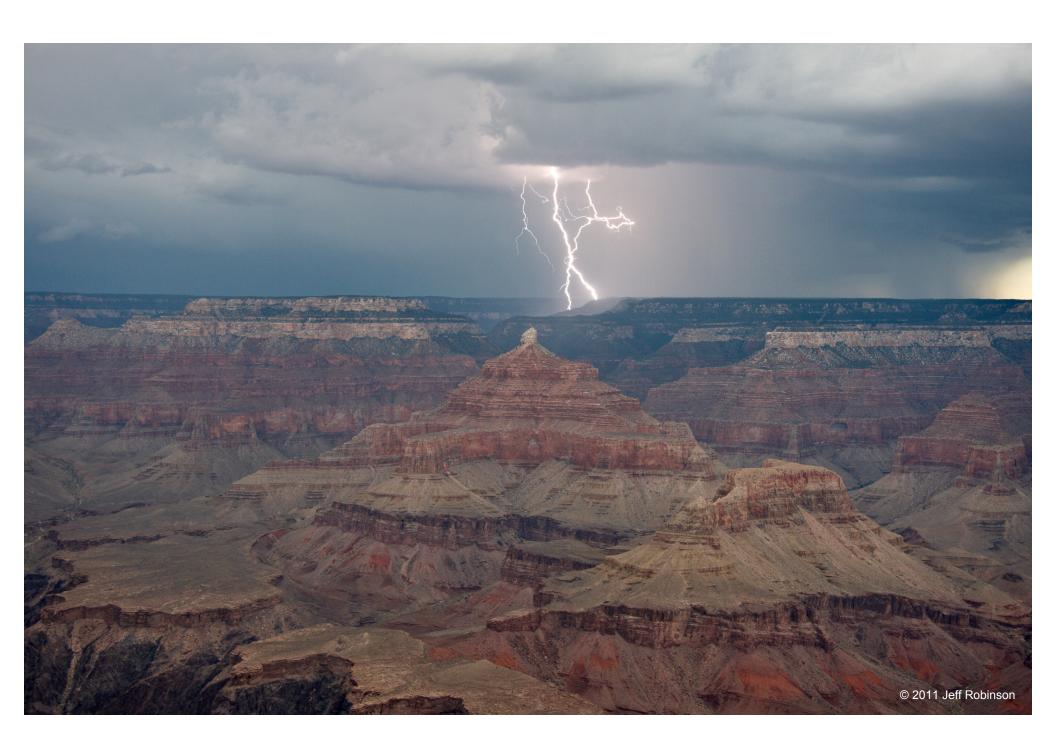

# Lightning Strike

Several of the thunder storms during our trip put on some nice light shows. This storm passed over the North Rim, and is 8-10 miles from our location.

(9/10/2011, Yavapai Point, South Rim, Grand Canyon National Park)