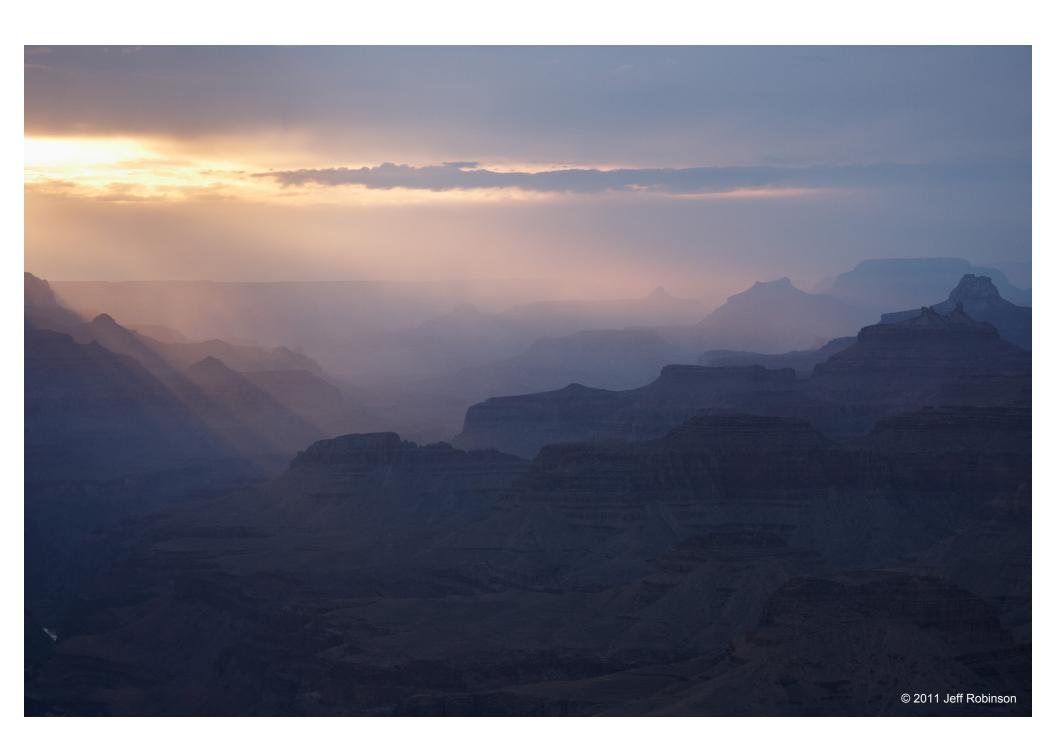

## The Great Smoky Canyon

When we arrived at the Grand Canyon, there were several fires burning around it (caused by lightning strikes).

Depending on where you were and the direction of the wind, you could have a clear view of the canyon, or most of it could totally disappear behind the smoke. Near sunset the wind moved some of the smoke out of the valley, giving the canyon a similar effect to what you might find at Great Smoky Mountain National Park.

(9/5/2011, Lipan Point, South Rim, Grand Canyon National Park)